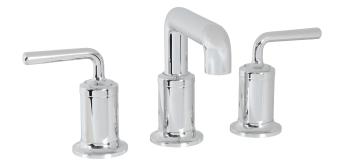

# Duo Widespread Faucet

## **FEATURES:**

- 1.2 GPM (4.5 L/min) flow rate
- Brass and zinc construction
- Lever handles
- 1/4 turn ceramic cartridges
- Accepts 1/2"-14 NPT supply lines
- Push-Pop drain included
- Corrosion resistant finishes
- Coordinates with Duo Collection