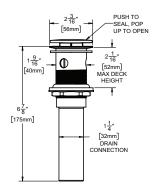

# Duo Widespread Faucet

## **FEATURES:**

- 1.2 GPM (4.5 L/min) flow rate
- Brass and zinc construction
- Lever handles
- 1/4 turn ceramic cartridges
- Accepts 1/2"-14 NPT supply lines
- Push-Pop drain included
- Corrosion resistant finishes
- Coordinates with Duo Collection

#### **WARRANTY:**

Visit www.speakman.com for full product warranty information

- Limited Lifetime Warranty (residential)
- 5 Year Limited Warranty (commercial)

1. All dimensions are in inches (millimeters) unless otherwise specified and are subject to change without notice