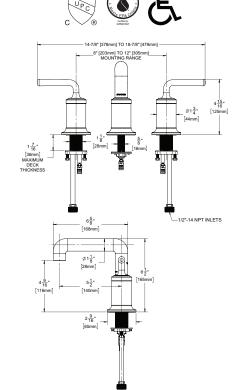

# Duo Widespread Faucet

## **FEATURES:**

- 1.2 GPM (4.5 L/min) flow rate
- Brass and zinc construction
- Lever handles
- 1/4 turn ceramic cartridges
- Accepts 1/2"-14 NPT supply lines
- Push-Pop drain included
- Corrosion resistant finishes
- Coordinates with Duo Collection

## **STANDARDS:**

- ASME A112.18.1/CSA B125.1
- NSF/ANSI/CAN 61
- NSF/ANSI/CAN 372
- EPA WaterSense
- ADA