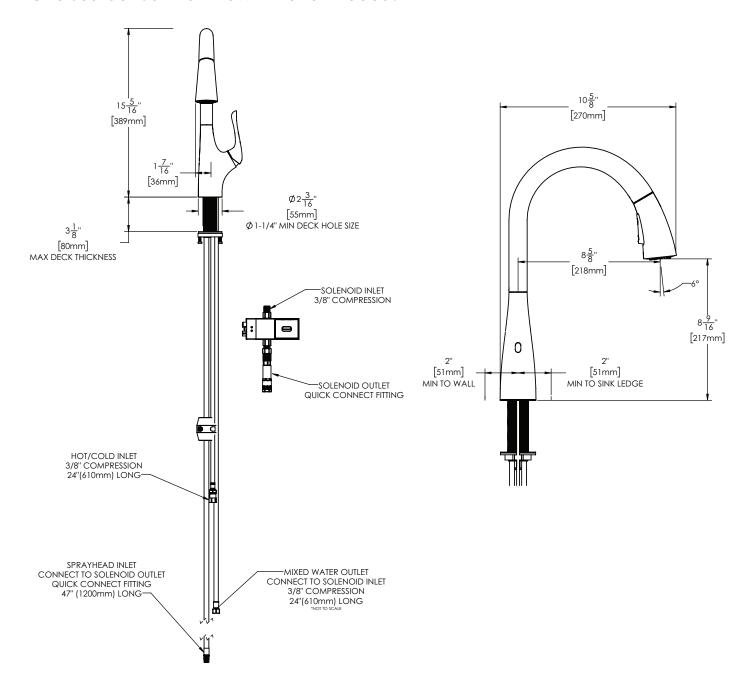

# Chelsea Sensor Pull Down Kichen Faucet

<sup>1.</sup> All dimensions are in inches (millimeters) unless otherwise specified and are subject to change without notice.