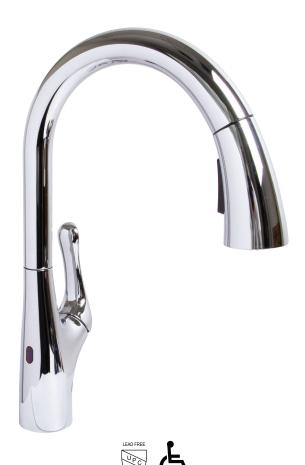

## Chelsea Sensor Pull Down Kichen Faucet

#### **FEATURES:**

- 1.8 GPM (6.8 L/min) flow rate
- Brass construction
- Side mounted sensor eye
- Battery powered (6-AA included)
- Side lever handle
- 1/4 turn ceramic cartridge
- Flexible stainless steel inlet supply lines included, with 3/8" compression fittings and 1/2" threaded adaptors
- Two function pull down sprayer: aerated and spray
- Corrosion resistant finishes
- Coordinates with Chelsea Collection