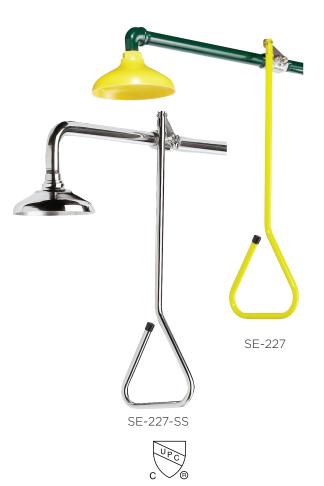

# Lifesaver® Emergency Shower

### **MODELS:**

- SE-227: 8" Plastic Emergency Shower
- SE-227-SS: 8" Stainless Steel Shower with all Stainless Steel Components