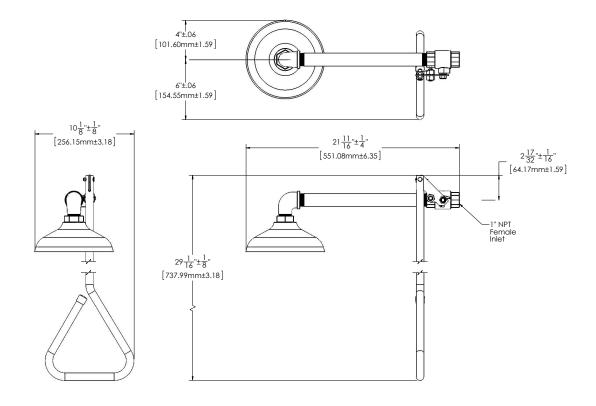

# Lifesaver® Emergency Shower

SE-227

SE-227-SS

All dimensions are in inches (millimeters) unless otherwise specified and are subject to change without notice.