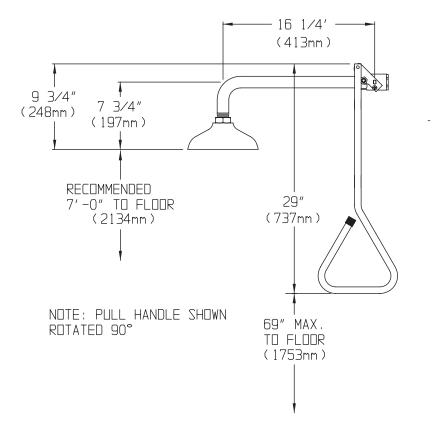

# Lifesaver® Emergency Shower

SE-227

SE-227-SS

All dimensions are in inches (millimeters) unless otherwise specified and are subject to change without notice.