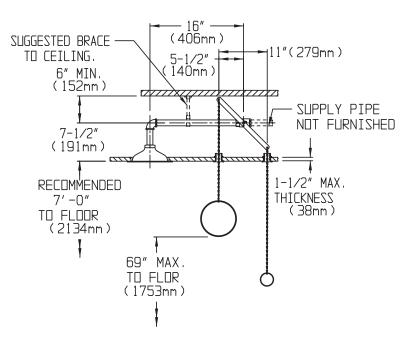

ation

#### FEATURES:

- 10" high performance emergency shower head with integral flow control
- 1" NPT female brass, chrome-plated, full flow stay-open ball valve
- 1" NPT female inlet
- Horizontal Supply
- 20 GPM (75.71 L/min) @ 30 PSI flow rate
- Universal emergency sign included

#### OPTIONS:

- FPV: Freeze protection valve
- SPV: Scald protection valve
- SSBV: 1" Stainless steel ball valve
- SPR: Stainless steel pull rod

#### STANDARDS:

• ANSI/ISEA Z358.1 certified

#### WARRANTY:

Visit www.speakman.com for full product warranty information • 3 Year Limited Warranty (commercial)



Information continues on next page

All dimensions are in inches (millimeters) unless otherwise specified and are subject to change without notice.

Lifesaver® Ceiling-Mounted Emergency Shower

SE-236



#### SE-236-PR



All dimensions are in inches (millimeters) unless otherwise specified and are subject to change without notice.

| Ρ: | 800-537-2107     |
|----|------------------|
| F: | 800-977-2747     |
| W: | WWW.SPEAKMAN.COM |
| R: | 02-NOVEMBER 2019 |

Architect/Engineer Approval Space: