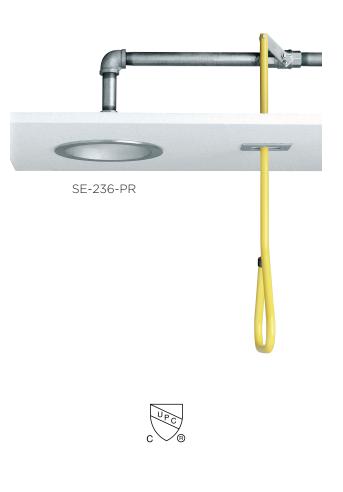

## SE-236

# **SPEAKMAN**<sup>®</sup>

### Lifesaver® Ceiling-Mounted Emergency Shower

#### MODELS:

- SE-236: Emergency Shower with Stainless Steel Ring and Chain Activation
- SE-236-PR: Emergency Shower with Yellow Pull Rod Activation

#### FEATURES:

- 10" high performance emergency shower head with integral flow control
- 1" NPT female brass, chrome-plated, full flow stay-open ball valve
- 1" NPT female inlet
- Horizontal Supply
- 20 GPM (75.71 L/min) @ 30 PSI flow rate
- Universal emergency sign included