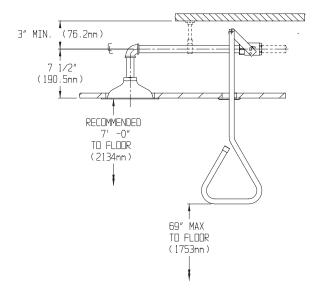

#### SE-236-PR

All dimensions are in inches (millimeters) unless otherwise specified and are subject to change without notice.

| Ρ: | 800-537-2107     |
|----|------------------|
| F: | 800-977-2747     |
| W: | WWW.SPEAKMAN.COM |
| R: | 02-NOVEMBER 2019 |