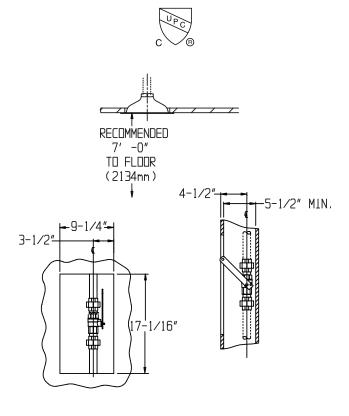

### **FEATURES:**

- 10" high performance emergency shower head with integral flow control
- Wall mounted stainless steel lever activator with black plastic rotating handle
- 1" NPT female brass, chrome-plated, full flow stay-open ball
- 1" NPT female inlet
- Horizontal Supply
- 20 GPM (75.71 L/min) @ 30 PSI flow rate
- 18 gauge stainless steel cabinet with ability to be recessed
- Universal emergency sign included