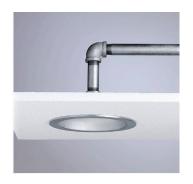

### **FEATURES:**

- 10" high performance emergency shower head with integral flow control
- Wall mounted stainless steel lever activator with black plastic rotating handle
- 1" NPT female brass, chrome-plated, full flow stay-open ball
- 1" NPT female inlet
- Horizontal Supply
- 20 GPM (75.71 L/min) @ 30 PSI flow rate
- 18 gauge stainless steel cabinet with ability to be recessed
- Universal emergency sign included