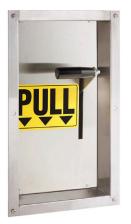

### **FEATURES:**

- 10" high performance emergency shower head with integral flow control
- Wall mounted stainless steel lever activator with black plastic rotating handle
- 1" NPT female brass, chrome-plated, full flow stay-open ball
- 1" NPT female inlet
- Horizontal Supply
- 20 GPM (75.71 L/min) @ 30 PSI flow rate
- 18 gauge stainless steel cabinet with ability to be recessed
- Universal emergency sign included