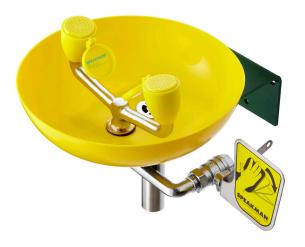

# Wall-Mounted Round Eye/Face Wash Bowl

#### **FEATURES:**

- (2) yellow plastic spray outlets with integral flow control and flip-top dust caps
- Round yellow plastic bowl
- Stainless steel push handle activation
- Chrome plated 1/2" NPT female brass valve
- 1/2" NPT female inlet
- 4.5 GPM (17.0 L/min) @ 30 PSI flow rate
- Cold-rolled steel, DuraJade<sup>™</sup> powder coated mounting bracket for durability & enhanced corrosion resistance
- Universal emergency sign included