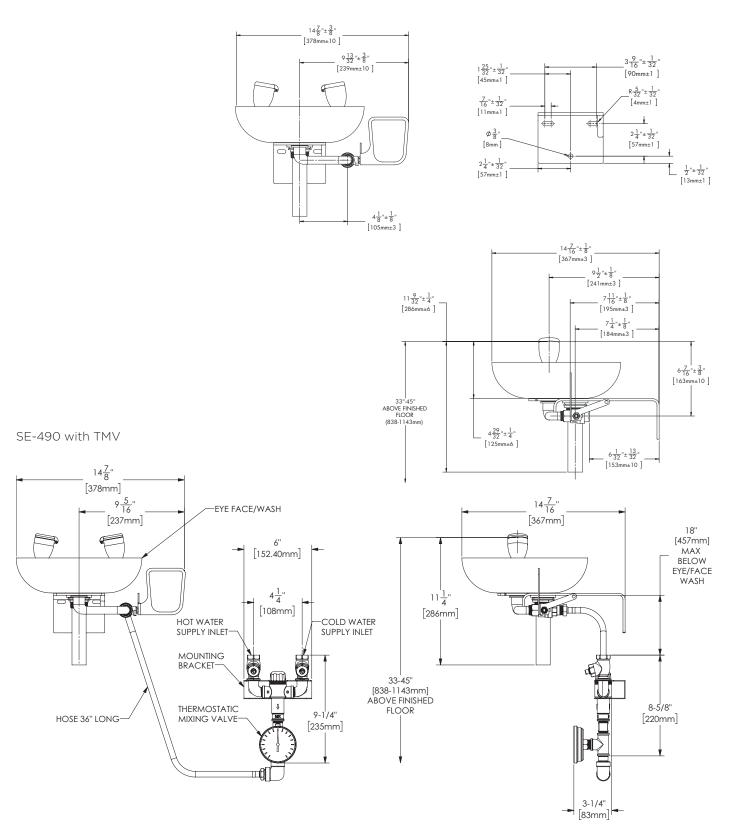

# Wall-Mounted Round Eye/Face Wash Bowl

1. All dimensions are in inches [millimeters] unless otherwise specified and are subject to change. 2. This unit should be connected to an uninterrupted source of potable water, with a minimum flowing pressure of 30 psi and a maximum static pressure of 125 psi. 3. Before mounting mixing valve, verify the supply hose will reach the connection.