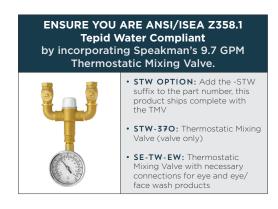

## **OPTIONS:**

- FPV: Freeze Protection Valve
- HFO: Hand/Foot Operation
- HS: Hand held drench hose
- ILS: In-line strainer for 1/2" IPS piping
- PT: P-Trap
- SPV: Scald Protection Valve
- STW: Thermostatic Mixing Valve