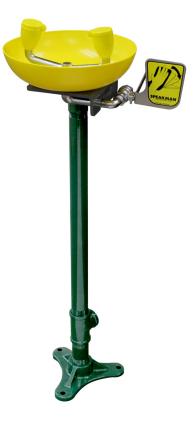

# SPEAKMAN® SE-496

## Wall Mounted Round Eye/Face Wash Bowl

## FEATURES:

- Yellow glass filled polypropylene with UV stabilizer bowl
- (2) yellow plastic spray outlets with flip-top dust caps
- $\frac{1}{2}$  in. NPT female brass, chrome plated valve
- Stainless steel push handle activator
- ½ in. NPT female inlet
- 1¼ in. IPS Galvanized Steel pipe
- Galvanized steel cast floor flange with (3) 17/32 in. diameter mounting holes 9 in. diameter bolt circle, spaced 120° apart
- 1¼ in. NPT Female waste
- 4.5 GPM @ 30 psi
- Universal emergency sign included