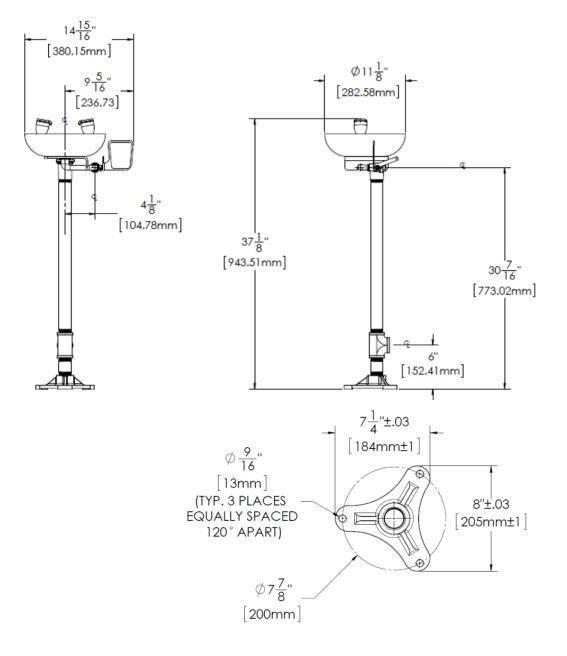

## DIMENSIONS: NOTE: 1. All dimensions are in inches (millimeters) unless otherwise specified and are subject to change without notice.