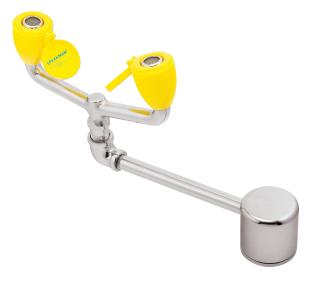

# **SPEAKMAN®** SE-570

### Laboratory Countertop Mounted Eyewash

#### **FEATURES:**

- Countertop mounted
- (2) yellow, plastic, aerated with flip-top dust caps
- 1/4 turn ceramic Perfect® valve
- Swing activated
- ½ in. NPT male inlet
- 3.06 gpm @ 30 psi
- Universal emergency sign included