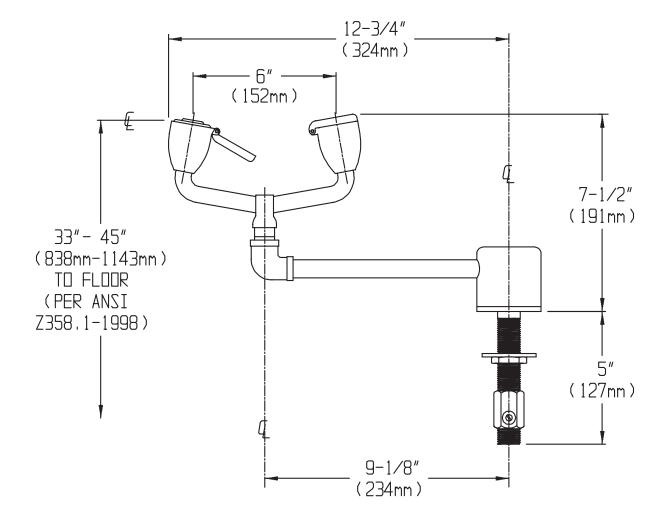

## DIMENSIONS: NOTE: 1. All dimensions are in inches (millimeters) unless otherwise specified and are subject to change without notice.