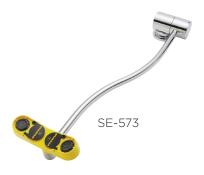

## **MODELS:**

☐ SE-573: 16 in. Arm. ADA Compliant

☐ SE-573-SD: 10 in. Arm

#### **FEATURES:**

- Deck-mounted
- (2) Aerated Optimus spray heads with integrated dust caps
- Brass, chrome-plated valve
- Swing activated
- ½ in. NPT male inlet
- 2.4 gpm @ 30 psi
- Universal emergency sign included