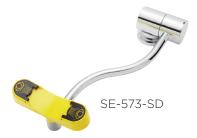

## **MODELS:**

☐ SE-573: 16 in. Arm. ADA Compliant

☐ SE-573-SD: 10 in. Arm

#### **FEATURES:**

- Deck-mounted
- (2) Aerated Optimus spray heads with integrated dust caps
- Brass, chrome-plated valve
- Swing activated
- ½ in. NPT male inlet
- 2.4 gpm @ 30 psi
- Universal emergency sign included