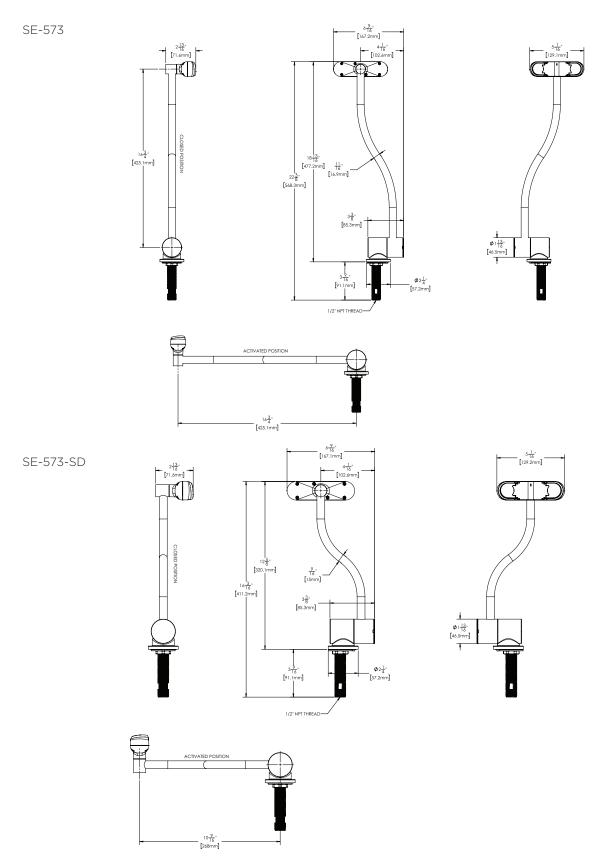

## **MODELS:**

☐ SE-573: 16 in. Arm. ADA Compliant

☐ SE-573-SD: 10 in. Arm

#### **FEATURES:**

- Deck-mounted
- (2) Aerated Optimus spray heads with integrated dust caps
- Brass, chrome-plated valve
- Swing activated
- ½ in. NPT male inlet
- 2.4 gpm @ 30 psi
- Universal emergency sign included

# Optimus® Laboratory Deck-Mounted Eyewash

All dimensions are in inches (millimeters) unless otherwise specified and are subject to change without notice.