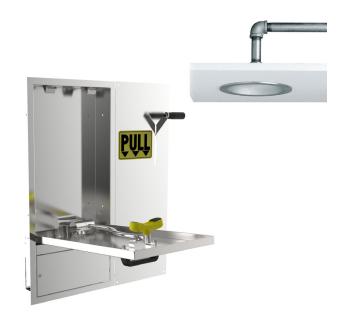

#### Optimus® Laboratory Recessed Wall-Mounted Eyewash and 10 in. Drench Shower

### EYEWASH FEATURES:

- Wall-mounted fully recessed cabinet
- 16 in. arm
- (2) Aerated Optimus spray heads with integrated dust caps
- Brass, chrome-plated valve
- Swing activated
- ½ in. NPT female inlet
- Stainless Steel with satin finish cabinet
- 2.4 gpm @ 30 psi
- Universal emergency sign included

#### SHOWER FEATURES:

- 10 in. flanged stainless steel shower head
- High performance stainless steel emergency shower head
- Built in drain allows head to drain completely
- Integral flow controls
- 1 in. NPT female brass, chrome plated valve
- Full flow stay-open ball valve
- 1 in. IPS steel pipe nipple and union connections
- 1 in. NPTF inlet
- Stainless steel lever with black plastic rotating handle activator