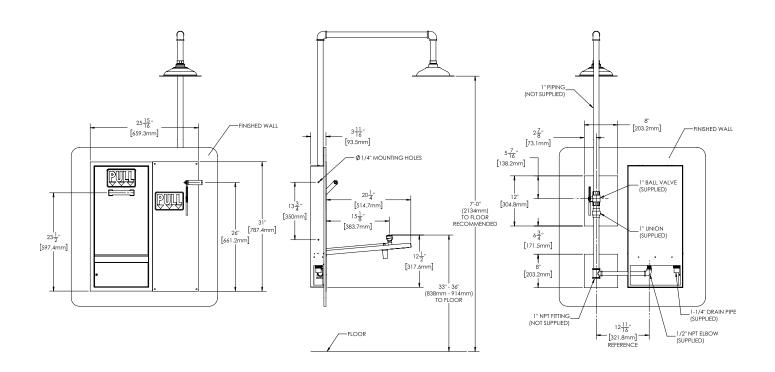

All dimensions are in inches (millimeters) unless otherwise specified and are subject to change without notice.

Architect/Engineer Approval Space:

Information continues on next page

## **SPEAKMAN<sup>®</sup>**

Optimus® Laboratory Recessed Wall-Mounted Eyewash and 10 in. Drench Shower

All dimensions are in inches (millimeters) unless otherwise specified and are subject to change without notice.