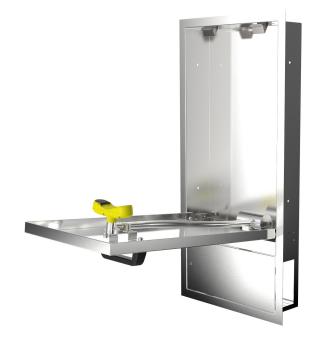

# Optimus® Laboratory Recessed Wall-Mounted Pull Down Eyewash

# **FEATURES:**

- Wall-mounted fully recessed cabinet
- 16 in. arm
- (2) Aerated Optimus spray heads with integrated dust caps
- Brass, chrome-plated valve
- Swing activated
- ½ in. NPT female inlet
- Stainless Steel with satin finish cabinet
- 2.4 gpm @ 30 psi
- Universal emergency sign included

## STOCK FINISHES:

Cabinet is brushed stainless steel. Swing down valve is chrome.