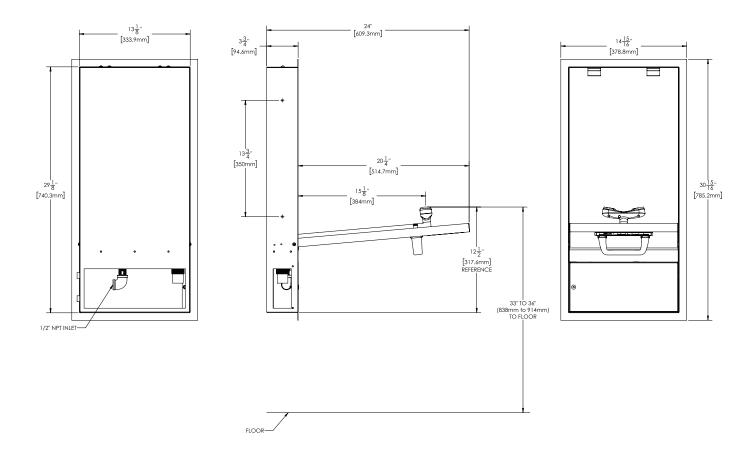

# **FEATURES:**

- Wall-mounted fully recessed cabinet
- 16 in. arm
- (2) Aerated Optimus spray heads with integrated dust caps
- Brass, chrome-plated valve
- Swing activated
- ½ in. NPT female inlet
- Stainless Steel with satin finish cabinet
- 2.4 gpm @ 30 psi
- Universal emergency sign included

## STOCK FINISHES:

Cabinet is brushed stainless steel. Swing down valve is chrome.