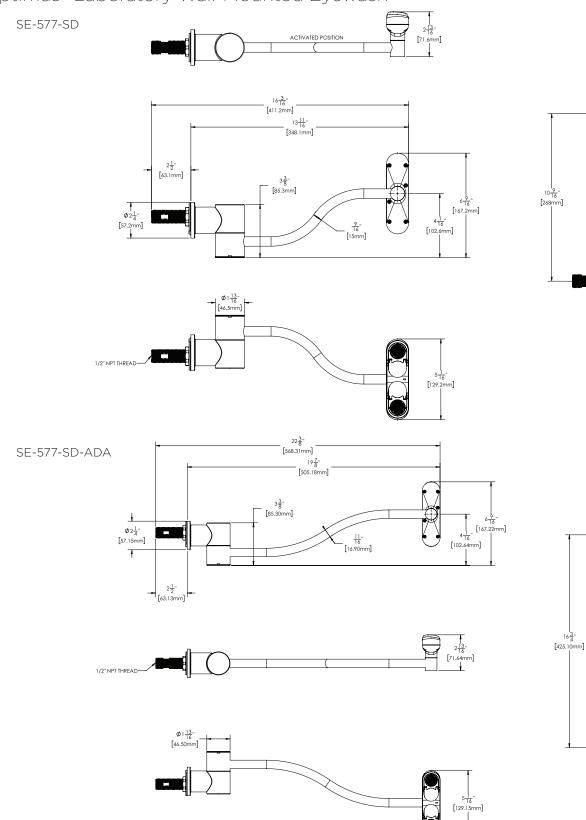

## SE-577-SD

## Optimus® Laboratory Wall-Mounted Eyewash

All dimensions are in inches (millimeters) unless otherwise specified and are subject to change without notice.

| Architect/Engineer Approval Space: | P: 80        |
|------------------------------------|--------------|
|                                    | <b>F:</b> 80 |
|                                    |              |