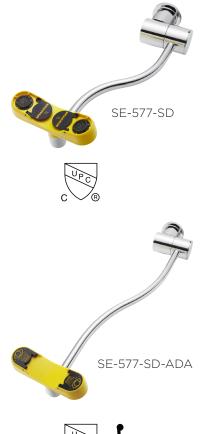

# SE-577-SD

## Optimus® Laboratory Wall-Mounted Eyewash

### MODELS:

- □ SE-577-SD: 10 in. Arm
- SE-577-SD-ADA: 16 in Arm. ADA Compliant

#### FEATURES:

- Wall-mounted
- (2) Aerated Optimus spray heads with integrated dust caps
- Brass, chrome-plated valve
- Pull down activated
- 1/2 in. NPT male inlet
- 2.6 gpm @ 30 psi
- Universal emergency sign included