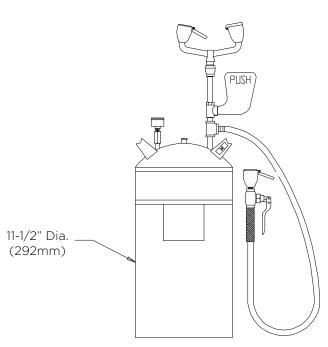

# Pressurized Portable Eyewash

## **FEATURES:**

- 10 gallon stainless steel tank
- (2) yellow plastic spray outlets with flip-top dust caps
- 3% in. NPT female brass, chrome plated valve
- Stainless steel push handle activator
- Performance: EYEWASH: 0.4 gpm @ 1.5 psi HAND HELD SPRAY: 1.5 gpm @ 5.6 psi
- Universal emergency sign included

## **DRENCH HOSE FEATURES:**

- 3% in. NPT female brass, chrome-plated valve
- 6 ft. reinforced hose, 750 PSI burst pressure, hose clip for valve and dust cap