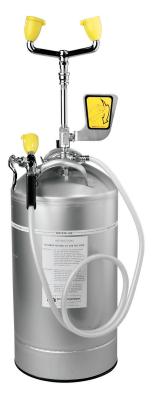

# Pressurized Portable Eyewash

## **FEATURES:**

- 10 gallon stainless steel tank
- (2) yellow plastic spray outlets with flip-top dust caps
- 3% in. NPT female brass, chrome plated valve
- Stainless steel push handle activator
- Performance: EYEWASH: 0.4 gpm @ 1.5 psi HAND HELD SPRAY: 1.5 gpm @ 5.6 psi
- Universal emergency sign included

## **DRENCH HOSE FEATURES:**

- 3% in. NPT female brass, chrome-plated valve
- 6 ft. reinforced hose, 750 PSI burst pressure, hose clip for valve and dust cap