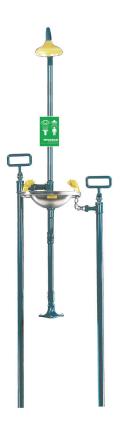

# SPEAKMAN® SE-609

## Combination Shower with Rectangular Eye/Face Wash Bowl

## EYE/FACE WASH FEATURES: (SE-400)

- (6) brass chrome-plated aerated sprays
- Yellow polypropylene shrouds.
- 1" NPT inlet female frost-proof valve activated by brass cast handle
- 9.3 gpm @ 30 psi
- Universal emergency sign included

## SHOWER FEATURES:

- 8 in. diameter yellow plastic shower head
- Internal 20 gpm flow control
- 1 ½" NPT inlet female frost-proof valve activated by brass cast handle.
- Stanchion is 1 ¼ in. galvanized steel piping and fittings.
- 42" standard bury depth
- 1 ¼" NPT female waste
- 20 gpm @ 30 psi