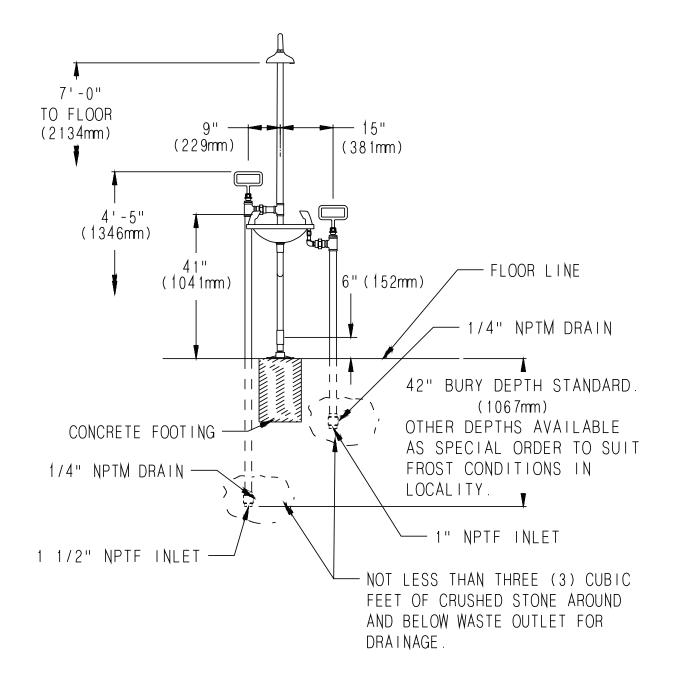

## SHOWER FEATURES:

- 8 in. diameter yellow plastic shower head
- Internal 20 gpm flow control
- 1 ½" NPT inlet female frost-proof valve activated by brass cast handle.
- Stanchion is 1 ¼ in. galvanized steel piping and fittings.
- 42" standard bury depth
- 1 ¼" NPT female waste
- 20 gpm @ 30 psi

#### **OPTIONS:**

Add suffix to model #

- Custom Bury Depth
- Stainless steel shower head