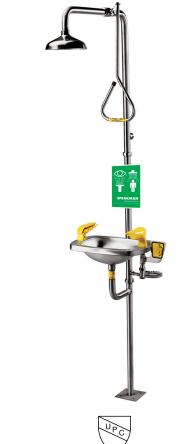

Safe-T-Zone Stainless Steel Combination Shower with Rectangular Eye/Face Wash Bowl

# **EYEWASH FEATURES:**

- (6) aerated chrome plated spray outlets
- Rectangular stainless steel bowl
- Stainless steel push handle activation
- 1/2" NPT female stainless steel valve
- 1/2" NPT female inlet
- Chrome plated brass in-line strainer
- 9.3 GPM (35.2 L/min) @ 30 PSI flow rate

### SHOWER FEATURES:

- 8" stainless steel high performance emergency shower head with integral flow control & drain so water doesn't collect and freeze
- Stainless steel pull rod activator
- 1" NPT female stainless steel, full flow stay-open ball valve
- 1-1/4" NPT female top or side supply
- 1-1/4" NPT female waste
- Elevated drain to support easier testing and eliminate trip hazards
- 20 GPM (75.71 L/min) @ 30 PSI flow rate
- 1-1/4" IPS stainless steel piping stanchion
- Stainless steel finish provides corrosion resistance
- · Universal emergency sign included