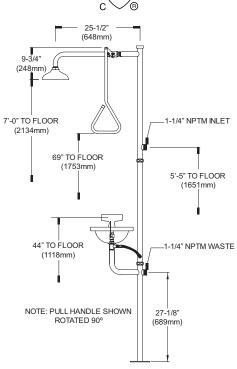

# **EYEWASH FEATURES:**

- (6) aerated chrome plated spray outlets
- Rectangular stainless steel bowl
- Stainless steel push handle activation
- 1/2" NPT female stainless steel valve
- 1/2" NPT female inlet
- Chrome plated brass in-line strainer
- 9.3 GPM (35.2 L/min) @ 30 PSI flow rate

### SHOWER FEATURES:

- 8" stainless steel high performance emergency shower head with integral flow control & drain so water doesn't collect and freeze
- Stainless steel pull rod activator
- 1" NPT female stainless steel, full flow stay-open ball valve
- 1-1/4" NPT female top or side supply
- 1-1/4" NPT female waste
- Elevated drain to support easier testing and eliminate trip hazards
- 20 GPM (75.71 L/min) @ 30 PSI flow rate
- 1-1/4" IPS stainless steel piping stanchion
- Stainless steel finish provides corrosion resistance
- · Universal emergency sign included