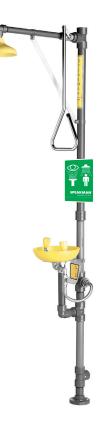

# SPEAKMAN<sup>®</sup> SE-690-PVC

## Combination Shower with Round Eye/Face Wash System

## **EYE/FACE WASH FEATURES**: (SE-495)

- (2) yellow plastic spray outlets
- ABS plastic bowl
- $\ensuremath{^{\prime\prime}_{\!\!2}}$  in. NPT female 300 series stainless steel ball valve
- Stainless steel push handle activator
- ½ in. NPT female inlet
- 4.5 gpm @ 30 psi
- Universal Emergency Sign Included

### SHOWER FEATURES:

- 8 in. yellow plastic showerhead
- Internal 20 gpm restrictor flow control
- 1 in. NPT female stainless steel, full flow stay-open ball valve
- Stainless steel tube activator
- $\bullet$  1½ in. schedule 80 PVC pipe stanchion and fittings
- $1\frac{1}{2}$  in. NPT female inlet & waste
- 20 gpm @ 30 psi