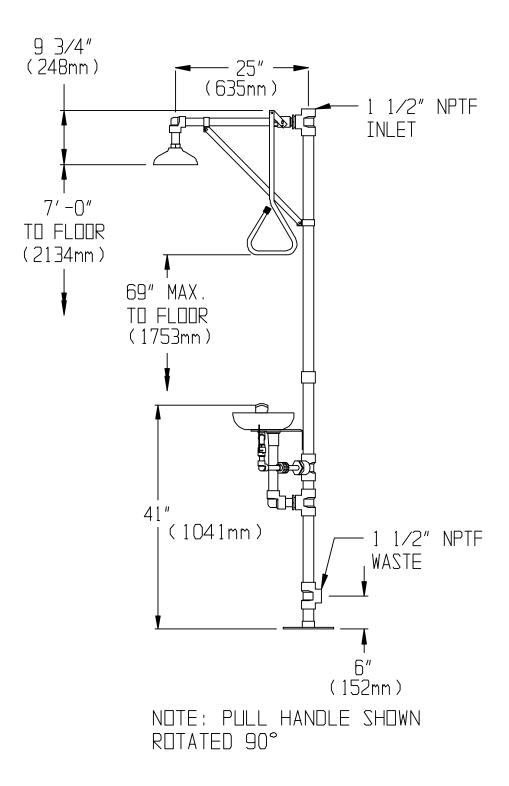

#### DIMENSIONS: NOTE: 1. All dimensions are in inches (millimeters) unless otherwise specified and are subject to change without notice.

Architect/Engineer Approval Space:

P: 800-537-2107 F: 800-977-2747 W: WWW.SPEAKMAN.COM R: MARCH 2017