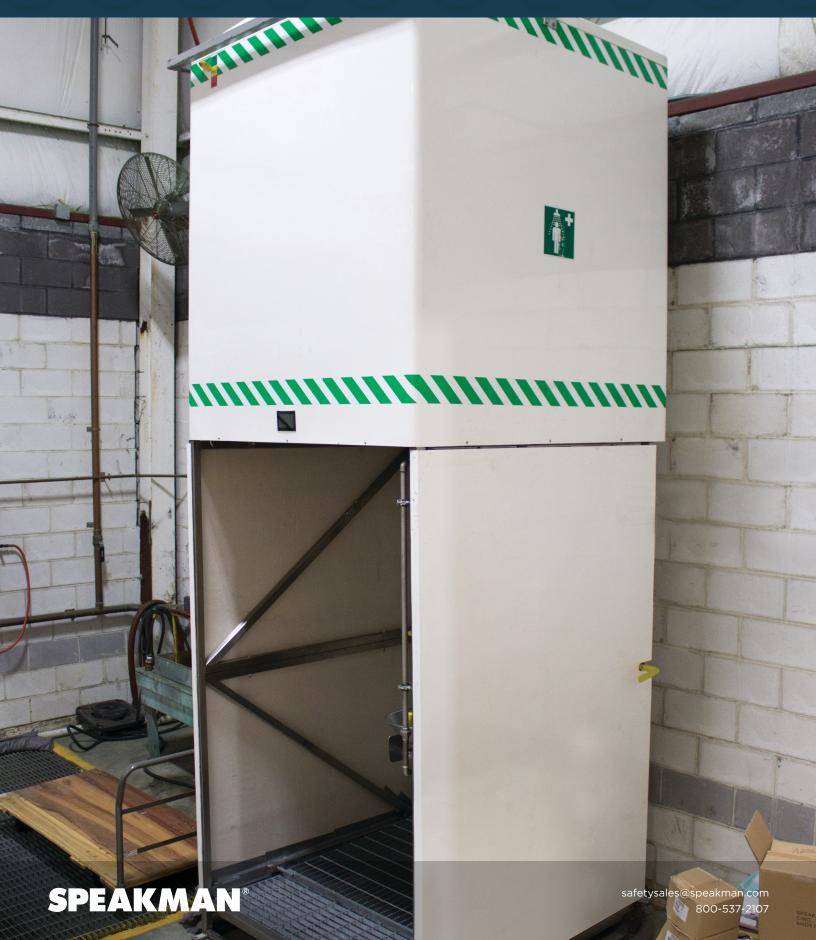

## GRAVITYFLO EMERGENCY TANK SHOWER

The GravityFlo Emergency Tank shower is unlike anything we've ever engineered. While not exactly portable, this fixture is designed for worksites that lack access to a potable water source.

Its 528-gallon tank provides a substantial amount of water to function well beyond ANSI/ISEA's required 15 continuous minutes. Plus, the GravityFlo Tank Shower features both a shower head and eyewash to deliver complete and total relief.

#### TANK FEATURES

- Durable, galvanized tubular steel structure
- 528-gallon/2000 liter tank
- 3kw, 230VAC heater
- UL approved