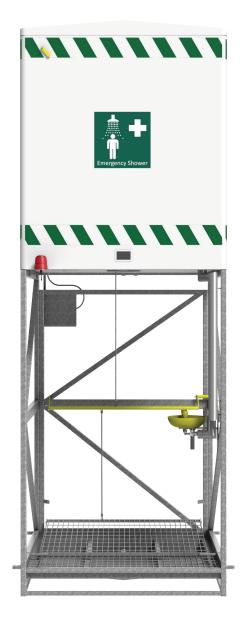

## GRAVITYFLO EMERGENCY TANK SHOWER

The GravityFlo Emergency Tank shower is unlike anything we've ever engineered. While not exactly portable, this fixture is designed for worksites that lack access to a potable water source.

Its 528-gallon tank provides a substantial amount of water to function well beyond ANSI/ISEA's required 15 continuous minutes. Plus, the GravityFlo Tank Shower features both a shower head and eyewash to deliver complete and total relief.

#### TANK FEATURES

- Durable, galvanized tubular steel structure
- 528-gallon/2000 liter tank
- 3kw, 230VAC heater
- UL approved

#### EYEWASH FEATURES

- Dual spray heads
- Stainless steel push handle
- 3.18 GPM at 30 psi

#### SHOWER FEATURES

- Integral 20 GPM flow regulator
- Powerful, even spray performance
- Drains water after use

| SKU     | DESCRIPTION                                   | COMPLIANCE                 |
|---------|-----------------------------------------------|----------------------------|
| SE-8000 | GravityFlo Emergency Tank Shower with Eyewash | ANSI/ISEA Z358.1 Certified |