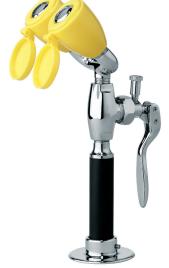

## **FEATURES:**

- Counter top mounted
- Twin aerated, yellow plastic spray outlet, dust cap and an automatic flow control
- 3% in. NPT female brass, chrome-plated self-closing valve with stay-open feature
- Brass, chrome-plated squeeze handle activator
- 6 ft. reinforced hose, 750 psi burst pressure
- Brass chrome-plated flange
- 3% in. NPT male inlet, swivel connection
- 2.69 gpm @ 30 psi