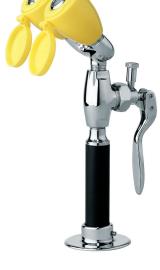

## **FEATURES:**

- Counter top mounted
- Twin aerated, yellow plastic spray outlet, dust cap and an automatic flow control
- 3% in. NPT female brass, chrome-plated self-closing valve with stay-open feature
- Brass, chrome-plated squeeze handle activator
- 6 ft. reinforced hose, 750 psi burst pressure
- Brass chrome-plated flange
- 3% in. NPT male inlet, swivel connection
- 2.69 gpm @ 30 psi