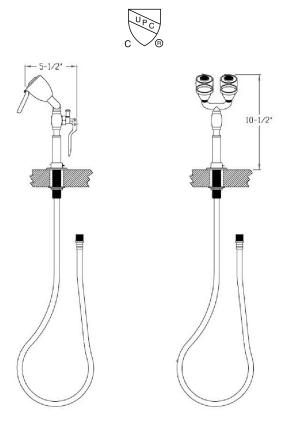

## **FEATURES:**

- Counter top mounted
- Twin aerated, yellow plastic spray outlet, dust cap and an automatic flow control
- 3% in. NPT female brass, chrome-plated self-closing valve with stay-open feature
- Brass, chrome-plated squeeze handle activator
- 6 ft. reinforced hose, 750 psi burst pressure
- Brass chrome-plated flange
- 3% in. NPT male inlet, swivel connection
- 2.69 gpm @ 30 psi