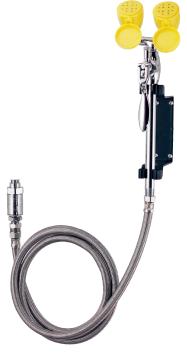

# SPEAKMAN® SEF-9200

## Eyesaver® Eyewash/Drench Hose Attachment

### **EYEWASH FEATURES:**

- Connects to Speakman SC-5811-RCP service sink faucet's cold water integral stop port supply
- 6 ft. stainless steel supply hose
- Activated by squeeze valve with automatic stay open device
- (2) yellow plastic spray heads
- 3.06 gpm @ 30 psi performance (eyewash only)
- 2.66 gpm @ 30 psi (with sink on)
- Integral vacuum breaker and check valve
- Can also be used on Ferguson ProFlo PF1119 or FIAT 830AA