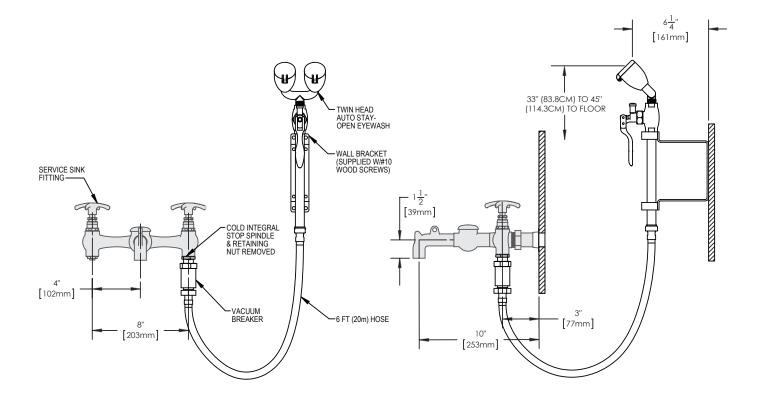

## DIMENSIONS: NOTE: 1. All dimensions are in inches (millimeters) unless otherwise specified and are subject to change without notice.

560

## **SERVICE SINK FAUCET** (Sold Separately)

- ½ in. NPT female inlets supply
- Vandal resistant four-arm handles with color coded indexes
- Perfect® valves with ¼ turn ceramic cartridges
- Cast brass nozzle with 3/4 in. hose thread, pail hook and top brace
- 4 gpm (min)
- Integral vacuum breaker

### **EYEWASH FEATURES:**

- Connects to Speakman SC-5811-RCP service sink faucet's cold water integral stop port supply
- 6 ft. stainless steel supply hose
- Activated by squeeze valve with automatic stay open device
- (2) yellow plastic spray heads
- 3.06 gpm @ 30 psi performance (eyewash only)
- 2.66 gpm @ 30 psi (with sink on)
- Integral vacuum breaker and check valve
- Can also be used on Ferguson ProFlo PF1119 or FIAT 830AA