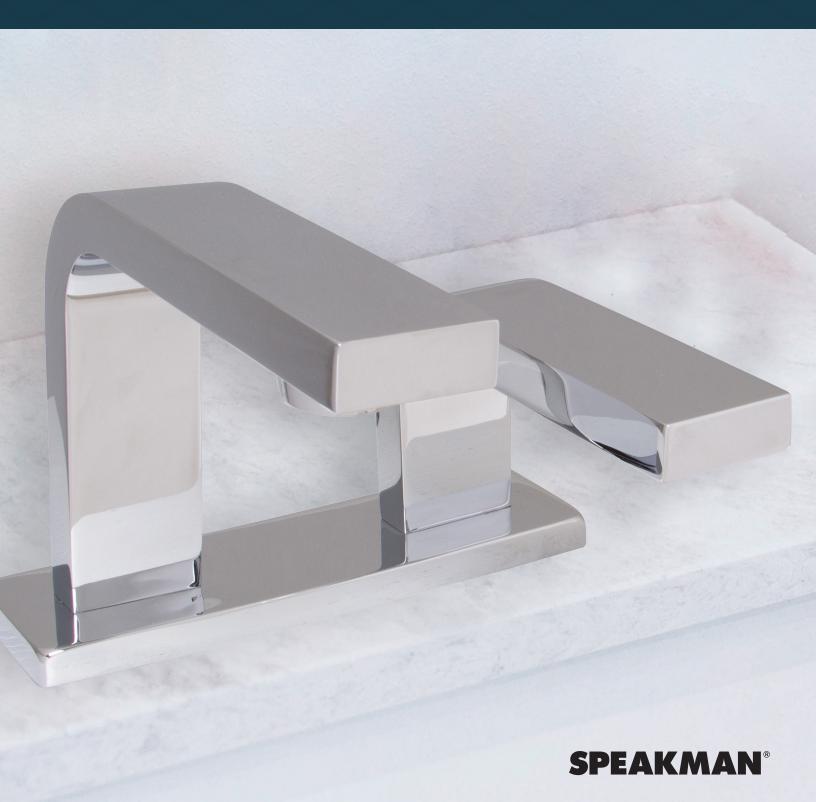

This combination unit offers a durable fixture with our customers needs in mind.

Featuring a solid, lead-free brass construction, it is not only sturdy but conforms to drinking standards. The sensors incorporate advanced laser technology, emitting a non-visible beam of light for instant on and off operation. Speakman Sensor Faucet and Soap System is ideal high-traffic restrooms and environments where durability and performance matter most.

#### SFC-9790

### FINISHES

Polished Chrome

## FEATURES

- 4" centerset faucet
- 60 second time out feature for faucet
- Low 0.5 GPM faucet flow rate
- Thermostatic mixing valves available for tepid water

Durable brass construction

Set-up for both battery (4-D batteries) and AC operation (AC adapter included)