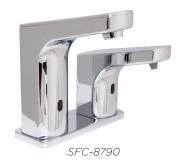

Large Capacity Refillable, 2000ml soap bottle included

Can be used with both liquid and foaming hand soap

| sku      | DESCRIPTION                                        | STOCK FINISHES |
|----------|----------------------------------------------------|----------------|
| SFC-8790 | Classic SensorFlo® Touchless Faucet & Soap System  | PC             |
| SFC-9790 | Designer SensorFlo® Touchless Faucet & Soap System | PC             |