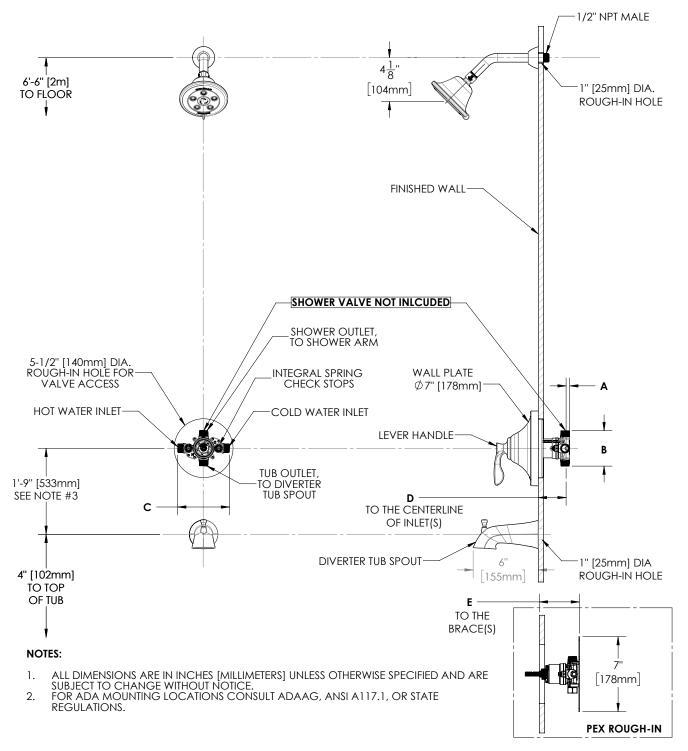

| DIMENSION | CPV-PB                                 | CPV-T2         | CPV-PB-PXC           | CPV-PB-PXE         | CPV-T2-PXC            | CPV-T2-PXE          |
|-----------|----------------------------------------|----------------|----------------------|--------------------|-----------------------|---------------------|
| Α         | 7/16" (11mm)                           | 1/2" (12mm)    | 7/16" (11mm)         |                    | 1/2" (12mm)           |                     |
| В         | 3-5/16" (84mm)                         | 3-1/2" (89mm)  | 3-5/16" (84mm)       |                    | 3-1/2" (89mm)         |                     |
| С         | 4-13/16" (123mm)                       | 5-7/8" (150mm) | 4-13/16" (123mm)     |                    | 5-7/8" (150mm)        |                     |
| D         | 2-1/2" (63mm) MIN TO 3-1/2" (89mm) MAX |                |                      |                    |                       |                     |
| E         |                                        |                | 3-1/8" (79mm) MIN TC | 4-1/8" (105mm) MAX | 3-3/16" (81mm) MIN TO | 4-3/16" (106mm) MAX |