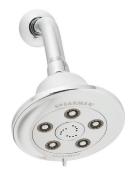

#### **FEATURES:**

• CPT-10000-P: Shower Valve Trim

Shower Head 2.5 GPM (9.5 L/min) flow rate • S-3011:

• S-2500: Shower Arm & Flange Diverter Tub Spout • S-1562: