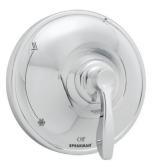

#### **FEATURES:**

• CPT-10000-P: Shower Valve Trim

Shower Head 2.5 GPM (9.5 L/min) flow rate • S-3011:

• S-2500: Shower Arm & Flange Diverter Tub Spout • S-1562:

## **VALVE OPTIONS:**

• CPV-PB: Pressure Balance Valve

Sweat & Thread Connections

• CPV-PB-PXC: Pressure Balance Valve

PEX F1807 Crimp Inlet Connections

• CPV-PB-PXE: Pressure Balance Valve

PEX F1960 Cold-Expansion Inlet Connections

• CPV-T2: Thermostatic Valve

Sweat & Thread Connections

• CPV-T2-PXC: Thermostatic Valve

PEX F1807 Crimp Inlet Connections

• CPV-T2-PXE: Thermostatic Valve

PEX F1960 Cold-Expansion Inlet Connections