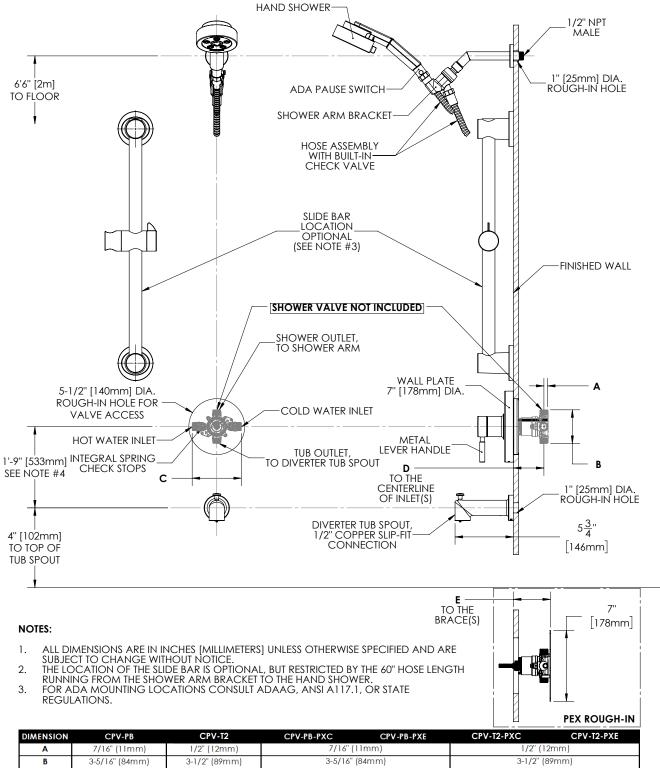

## **VALVE OPTIONS:**

• CPV-PB: Pressure Balance Valve

Sweat & Thread Connections

• CPV-PB-PXC: Pressure Balance Valve

PEX F1807 Crimp Inlet Connections

• CPV-PB-PXE: Pressure Balance Valve

PEX F1960 Cold-Expansion Inlet Connections

• CPV-T2: Thermostatic Valve

Sweat & Thread Connections

• CPV-T2-PXC: Thermostatic Valve

PEX F1807 Crimp Inlet Connections

• CPV-T2-PXE: Thermostatic Valve

PEX F1960 Cold-Expansion Inlet Connections

| m) 1/2" (12mm)                           | - 4 - 40                             |                                                                                          |                                                                          |                                                                                                                             |  |
|------------------------------------------|--------------------------------------|------------------------------------------------------------------------------------------|--------------------------------------------------------------------------|-----------------------------------------------------------------------------------------------------------------------------|--|
| 1/2 (12/11/11)                           | //16"                                | 7/16" (11mm)                                                                             |                                                                          | 1/2" (12mm)                                                                                                                 |  |
| nm) 3-1/2" (89mm)                        | 3-5/16                               | 3-5/16" (84mm)                                                                           |                                                                          | 3-1/2" (89mm)                                                                                                               |  |
| mm) 5-7/8" (150mm)                       | 4-13/16                              | (123mm)                                                                                  | 5-7/8" (1                                                                | 50mm)                                                                                                                       |  |
| D 2-1/2" (63mm) MIN TO 3-1/2" (89mm) MAX |                                      |                                                                                          |                                                                          |                                                                                                                             |  |
|                                          | 3-1/8" (79mm) MIN T                  | O 4-1/8" (105mm) MAX                                                                     | 3-3/16" (81mm) MIN TO                                                    | 4-3/16" (106mm) MAX                                                                                                         |  |
| 3                                        | 3-1/2" (89mm)<br>3mm) 5-7/8" (150mm) | mm) 3-1/2" (89mm) 3-5/16"<br>8mm) 5-7/8" (150mm) 4-13/16"<br>n) MIN TO 3-1/2" (89mm) MAX | mm) 3-1/2" (89mm) 3-5/16" (84mm)<br>8mm) 5-7/8" (150mm) 4-13/16" (123mm) | mm) 3-1/2" (89mm) 3-5/16" (84mm) 3-1/2" (8<br>8mm) 5-7/8" (150mm) 4-13/16" (123mm) 5-7/8" (1<br>n) MIN TO 3-1/2" (89mm) MAX |  |