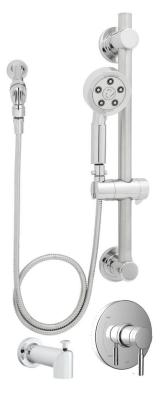

Neo® Trim, Handicap Shower and Tub System (Valve not included)

### **MODELS:**

SLV-1090: 2.5 GPM (9.5 L/min) Flow Rate Hand Shower
 SLV-1090-E2: 2.0 GPM (7.6 L/min) Flow Rate Hand Shower
 SLV-1090-E175: 1.75 GPM (6.6 L/min) Flow Rate Hand Shower

### **FEATURES:**

• CPT-1001: Shower Valve Trim

• S-2540: Shower Arm and Flange

• VS-3010: 2.5 GPM (9.5 L/min Flow Rate

Hand Shower w/ 60 in. Hose

• VS-3010-E2: 2.0 GPM (7.6 L/min) Flow Rate Hand Shower

w/ 60 in. Hose used in SLV-1090-E2 Model

• VS-3010-E175: 1.75 GPM (6.6 L/min) Flow Rate Hand Shower

w/ 60 in. Hose used in SLV-1090-E175 Model

VS-156: Pause/Trickle Adaptor
VS-153-ADA: 24 in. ADA Slide Bar
S-1558: Diverter Tub Spout