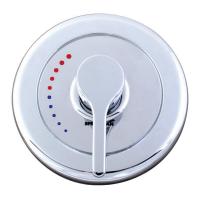

### **VALVE OPTIONS:**

• CPV-PB: Pressure Balance Valve

Sweat & Thread Connections

• CPV-PB-PXC: Pressure Balance Valve

PEX F1807 Crimp Inlet Connections

• CPV-PB-PXE: Pressure Balance Valve

PEX F1960 Cold-Expansion Inlet Connections

• CPV-T2: Thermostatic Valve

Sweat & Thread Connections

•CPV-T2-PXC: Thermostatic Valve

PEX F1807 Crimp Inlet Connections

•CPV-T2-PXE: Thermostatic Valve

PEX F1960 Cold-Expansion Inlet Connections