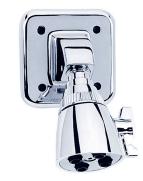

# **FEATURES:**

CPT-3001: Shower Valve Trim

Vandal Resistant Wall-Mounted Shower Head • S-2280-BJ: