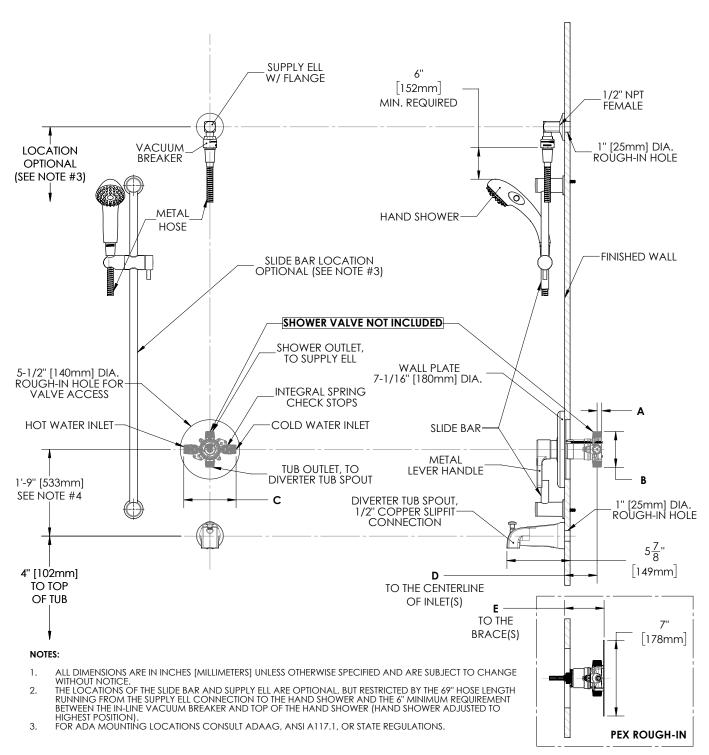

## **SPEAKMAN**<sup>®</sup>

Sentinel Mark II® Trim, Shower and Tub Package (Valve not included)

| DIMENSION | CPV-PB                                 | CPV-T2         | CPV-PB-PXC                              | CPV-PB-PXE | CPV-T2-PXC                                | CPV-T2-PXE |
|-----------|----------------------------------------|----------------|-----------------------------------------|------------|-------------------------------------------|------------|
| Α         | 7/16" <mark>(</mark> 11mm)             | 1/2" (12mm)    | 7/16" (11mm)                            |            | 1/2" (12mm)                               |            |
| В         | 3-5/16" (84mm)                         | 3-1/2" (89mm)  | 3-5/16" (84mm)                          |            | 3-1/2" (89mm)                             |            |
| С         | 4-13/16" (123mm)                       | 5-7/8" (150mm) | 4-13/16" (123mm)                        |            | 5-7/8" (150mm)                            |            |
| D         | 2-1/2" (63mm) MIN TO 3-1/2" (89mm) MAX |                |                                         |            |                                           |            |
| E         | E                                      |                | 3-1/8" (79mm) MIN TO 4-1/8" (105mm) MAX |            | 3-3/16" (81mm) MIN TO 4-3/16" (106mm) MAX |            |