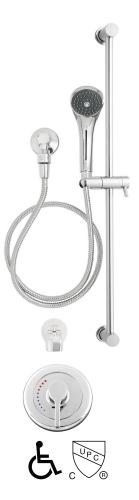

#### Sentinel Mark II® Trim, Shower and Tub Package (Valve not included)

#### FEATURES:

- CPT-3001: Shower Valve Trim
- VS-100-PC: Hand Held Shower
- with Pause/Trickle Button
- VS-115: Supply Ell with Wall Flange
- VS-117: Vacuum Breaker
- VS-123: 30 in. Slide Bar
- S-1556: Diverter Tub Spout
- VS-145: 69 in. Metal Stainless Steel Hose

### VALVE OPTIONS:

- CPV-PB: Pressure Balance Valve Sweat & Thread Connections
- CPV-PB-PXC: Pressure Balance Valve PEX F1807 Crimp Inlet Connections
- CPV-PB-PXE: Pressure Balance Valve PEX F1960 Cold-Expansion Inlet Connections
- CPV-T2: Thermostatic Valve Sweat & Thread Connections
- CPV-T2-PXC: Thermostatic Valve PEX F1807 Crimp Inlet Connections
- CPV-T2-PXE: Thermostatic Valve PEX F1960 Cold-Expansion Inlet Connections

### STANDARDS:

- ASME A112.18.1/CSA B125.1 certified
- ADA compliant