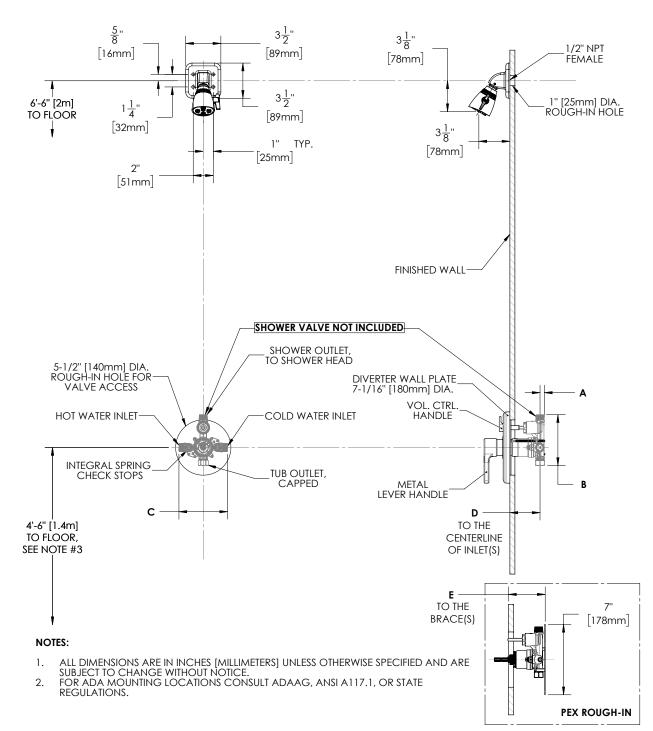

# **SPEAKMAN**<sup>®</sup>

Sentinel Mark II<sup>®</sup> Diverter Trim and Vandal Resistant Shower Combination (Valve not included)

| DIMENSION | CPV-PB-DV                              | CPV-T2-DV       | CPV-PB-DV-PXC        | CPV-PB-DV-PXE      | CPV-T2-DV-PXC         | CPV-T2-DV-PXE       |
|-----------|----------------------------------------|-----------------|----------------------|--------------------|-----------------------|---------------------|
| Α         | 7/16" (11mm)                           | 9/16" (14mm)    | 7/16" (11mm)         |                    | 9/16" (14mm)          |                     |
| В         | 4-15/16" (125mm)                       | 5-1/16" (128mm) | 4-15/16" (125mm)     |                    | 5-1/16" (128mm)       |                     |
| С         | 4-13/16" (123mm)                       | 5-7/8" (150mm)  | 4-13/16" (123mm)     |                    | 5-7/8" (150mm)        |                     |
| D         | 2-1/2" (63mm) MIN TO 3-1/2" (89mm) MAX |                 |                      |                    |                       |                     |
| E         |                                        |                 | 3-1/8" (79mm) MIN TC | 4-1/8" (105mm) MAX | 3-3/16" (81mm) MIN TO | 4-3/16" (106mm) MAX |