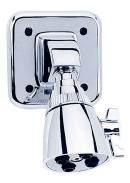

#### FEATURES:

- CPT-3401: Diverter Shower Valve Trim
- S-2280-BJ: Vandal Resistant Wall-Mounted Shower Head