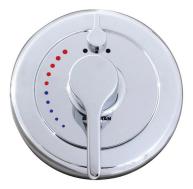

#### FEATURES:

- CPT-3401: Diverter Shower Valve Trim
- S-2280-BJ: Vandal Resistant Wall-Mounted Shower Head