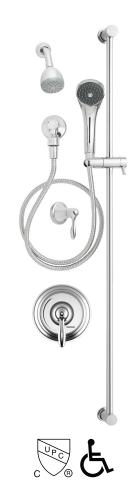

### SentinelPro™ Diverter Trim and Shower System (Valve not included)

#### FEATURES:

- CPT-5001: Shower Valve Trim
- S-2272-E2: 2.0 GPM (7.6 L/min) Flow Rate Shower Head
- S-2272-E15 1.5 GPM (5.7 L/min) Flow Rate Shower Head
- VS-100-PC: Hand Held Shower with Pause/Trickle Button
- VS-115: Supply Ell with Wall Flange
- VS-117: Vacuum Breaker
- VS-124: 42 in. Slide Bar
- CPT-1183: Transfer Valve Trim (Valve not included)
- VS-145: 69 in. Metal Stainless Steel Hose
- S-2500: Shower Arm with Wall Flange.

#### **STANDARDS:**

- ASME A112.18.1/CSA B125.1 certified
- ADA Compliant