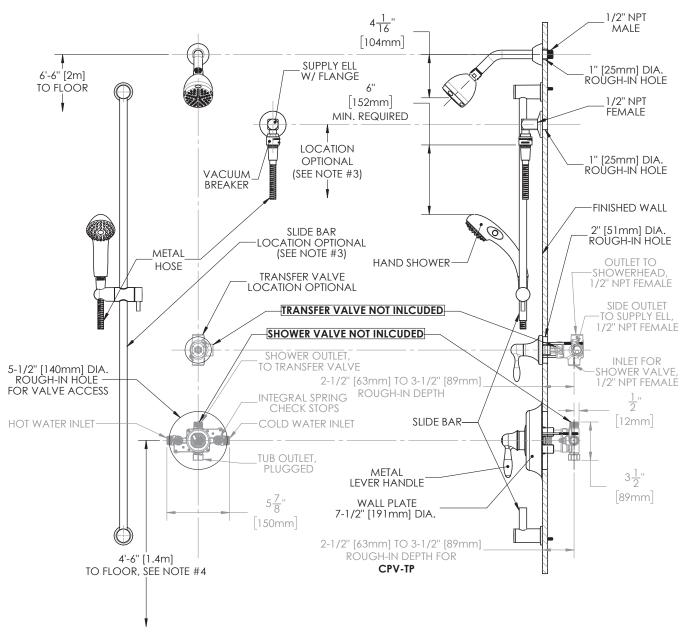

#### NOTES:

- ALL DIMENSIONS ARE IN INCHES (MILLIMETERS) UNLESS OTHERWISE SPECIFIED AND ARE SUBJECT TO CHANGE WITHOUT 1.
- NOTICE. THE LOCATIONS OF THE SLIDE BAR AND SUPPLY ELL ARE OPTIONAL, BUT RESTRICTED BY THE 69" HOSE LENGTH RUNNING FROM THE SUPPLY ELL CONNECTION TO THE HAND SHOWER AND THE 6" MINIMUM REQUIREMENT BETWEEN THE IN-LINE VACUUM BREAKER AND TOP OF THE HAND SHOWER (HAND SHOWER ADJUSTED TO HIGHEST POSITION). 2
- 3. FOR ADA MOUNTING LOCATIONS CONSULT ADAAG, ANSI A117.1, OR STATE REGULATIONS.