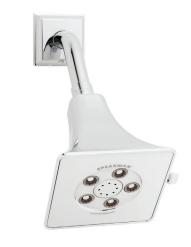

Rainier™ Trim and Shower Combination (Valve not included)

# **FEATURES:**

• CPT-8001-P: Shower Valve Trim

2.5 GPM (9.5 L/min Flow Rate Shower Head • S-3018:

• S-2550: Shower Arm and Flange