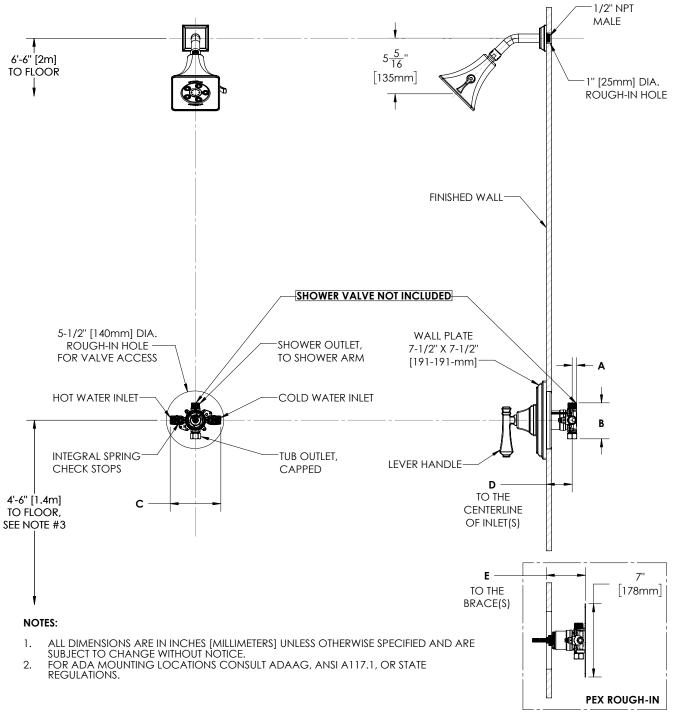

| DIMENSION | CPV-PB                                 | CPV-T2         | CPV-PB-PXC           | CPV-PB-PXE         | CPV-T2-PXC            | CPV-T2-PXE          |
|-----------|----------------------------------------|----------------|----------------------|--------------------|-----------------------|---------------------|
| Α         | 7/16" (11mm)                           | 1/2" (12mm)    | 7/16" (11mm)         |                    | 1/2" (12mm)           |                     |
| В         | 3-5/16" (84mm)                         | 3-1/2" (89mm)  | 3-5/16" (84mm)       |                    | 3-1/2" (89mm)         |                     |
| С         | 4-13/16" (123mm)                       | 5-7/8" (150mm) | 4-13/16" (123mm)     |                    | 5-7/8" (150mm)        |                     |
| D         | 2-1/2" (63mm) MIN TO 3-1/2" (89mm) MAX |                |                      |                    |                       |                     |
| E         |                                        |                | 3-1/8" (79mm) MIN TC | 4-1/8" (105mm) MAX | 3-3/16" (81mm) MIN TO | 4-3/16" (106mm) MAX |