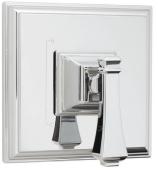

# **FEATURES:**

• CPT-8001-P: Shower Valve Trim

2.5 GPM (9.5 L/min Flow Rate Shower Head • S-3018:

• S-2550: Shower Arm and Flange

#### **VALVE OPTIONS:**

• CPV-PB: Pressure Balance Valve

Sweat & Thread Connections

• CPV-PB-PXC: Pressure Balance Valve

PEX F1807 Crimp Inlet Connections

• CPV-PB-PXE: Pressure Balance Valve

PEX F1960 Cold-Expansion Inlet Connections

• CPV-T2: Thermostatic Valve

Sweat & Thread Connections

• CPV-T2-PXC: Thermostatic Valve

PEX F1807 Crimp Inlet Connections

• CPV-T2-PXE: Thermostatic Valve

PEX F1960 Cold-Expansion Inlet Connections