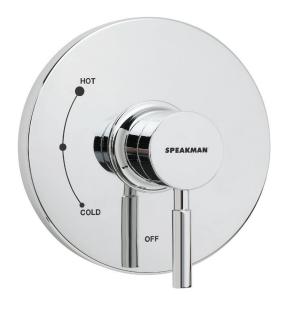

# Neo™ Pressure Balance Valve and Trim

#### TRIM:

- Modern style
- Mounting plate with seal
- Metal handle
- Durable plastic trim plate

## STOCK FINISH:

PC BN