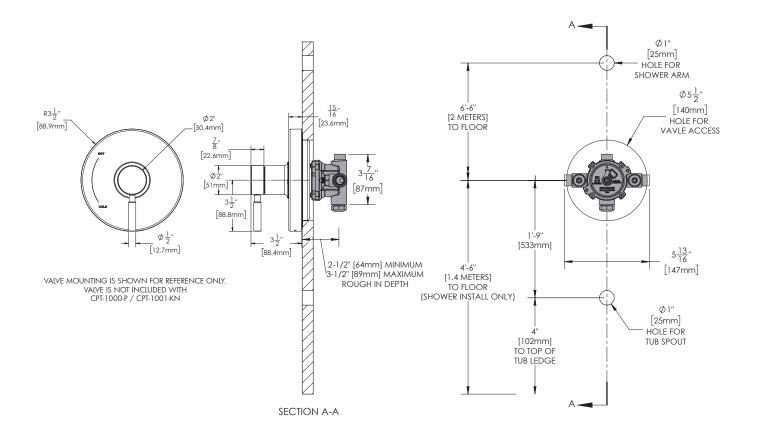

# Neo™ Pressure Balance Valve and Trim

All dimensions are in inches (millimeters) unless otherwise specified and are subject to change without notice.