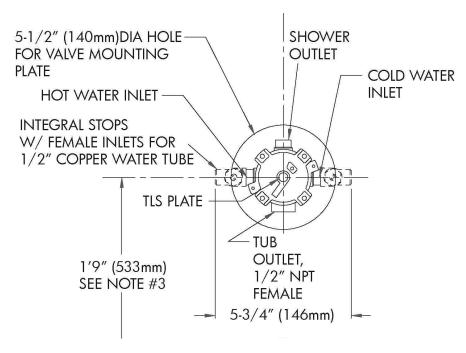

# **VALVE FEATURES:**

- Anti-scald protection
- Pressure balancing ceramic cartridge
- Adjustable temperature limit stop
- Integral stops
- 1/2" NPT female tub outlet
- 1/2" sweat shower outlet
- 1/2" sweat inlets
- Includes rough-in template