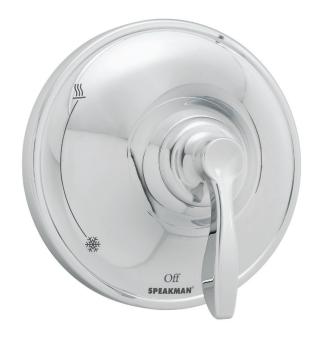

#### TRIM FEATURES:

- Transitional styling
- Mounting plate with seal
- Metal handle
- Durable plastic trim plate

### STOCK FINISH: