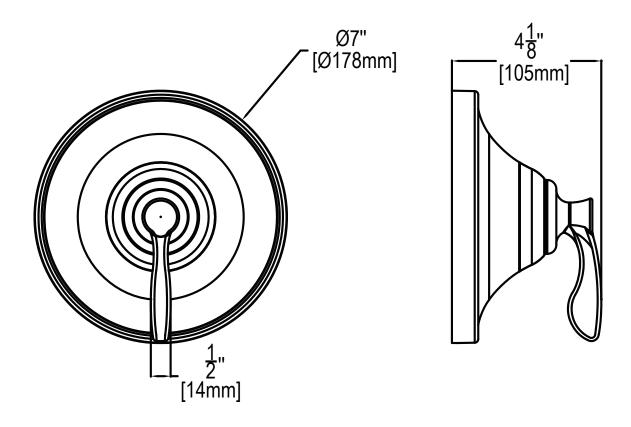

#### **WARRANTY:**

Visit www.speakman.com for full product warranty information

• 1 Year Limited

Information continues on next page

Chelsea™ Pressure Balance Valve and Trim

All dimensions are in inches (millimeters) unless otherwise specified and are subject to change without notice.