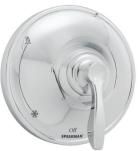

### **FEATURES:**

- Chelsea Shower Head S-3011
- Arm and Flange S-2500
- Chelsea Pressure Balance Valve and Trim SM-10000-P
- Diverter Tub Spout S-1562
- 2.5 gpm (9.5 L/min) flow rate (shower head)