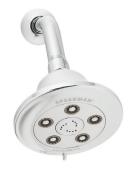

### **FEATURES:**

- Chelsea Shower Head S-3011
- Arm and Flange S-2500
- Chelsea Pressure Balance Valve and Trim SM-10000-P
- Diverter Tub Spout S-1562
- 2.5 gpm (9.5 L/min) flow rate (shower head)