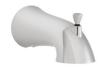

## MODELS:

- SM-10030-P: includes S-1562 diverter tub spout
- SM-10010-P: without S-1562 diverter tub

### **FEATURES:**

- Chelsea Shower Head S-3011
- Arm and Flange S-2500
- Chelsea Pressure Balance Valve and Trim SM-10000-P
- Diverter Tub Spout S-1562
- 2.5 gpm (9.5 L/min) flow rate (shower head)