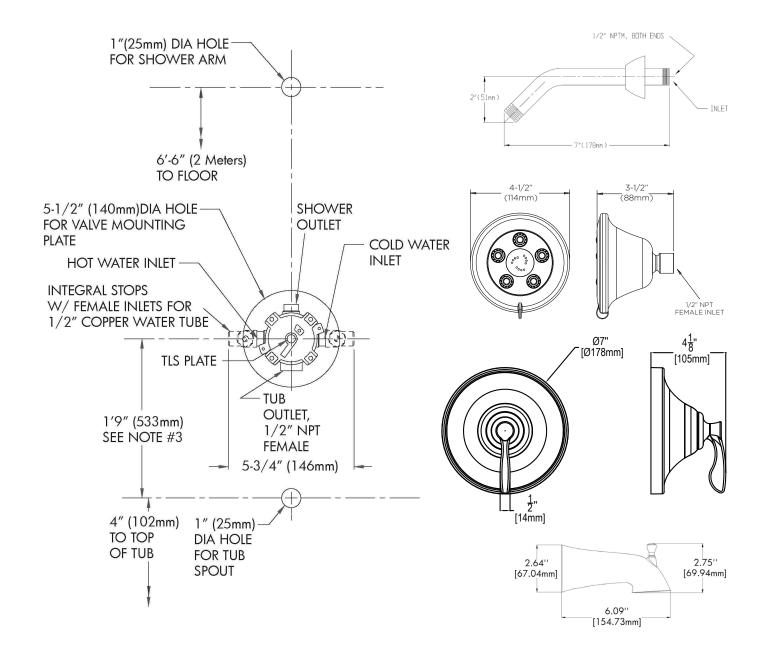

## Chelsea™ Shower Combination

All dimensions are in inches (millimeters) unless otherwise specified and are subject to change without notice.