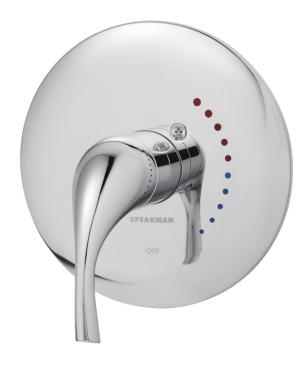

#### Echo™ Shower Valve & Trim

### TRIM FEATURES:

- Transitional style
- Mounting plate with seals
- Metal handle
- Metal trim plate