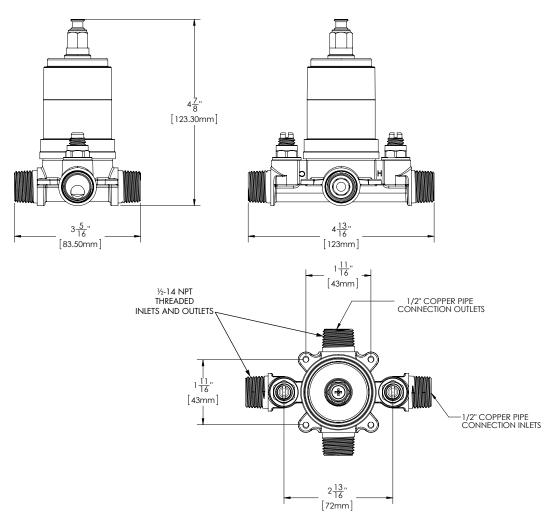

## **VALVE FEATURES:**

- Pressure balancing and temperature regulating ceramic disc cartridge rated to work with shower heads down to 1.75 gpm
- Adjustable temperature limit stop
- Integral stops
- Includes rough-in plate
- ½" NPT Male & 1/2" Copper Sweat inlet
- 1/2" NPT Male & 1/2" Copper Sweat outlet