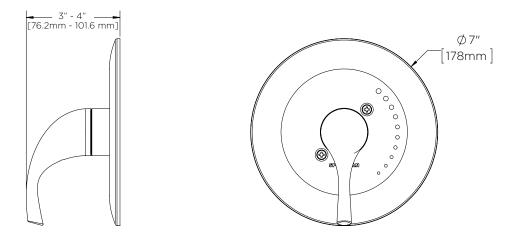

# Echo™ Shower Valve & Trim

All dimensions are in inches (millimeters) unless otherwise specified and are subject to change without notice.

Architect/Engineer Approval Space:

P: 800-537-2107

F: 800-977-2747