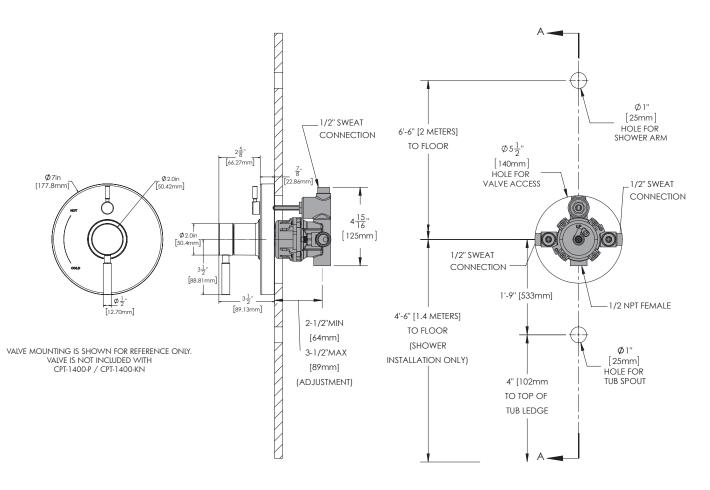

# SM-1400-P

# **SPEAKMAN**<sup>®</sup>

#### Neo™ Pressure Balance Valve with Diverter and Trim

DIMENSIONS SUBJECT TO CHANGE WITHOUT NOTICE.

All dimensions are in inches (millimeters) unless otherwise specified and are subject to change without notice.