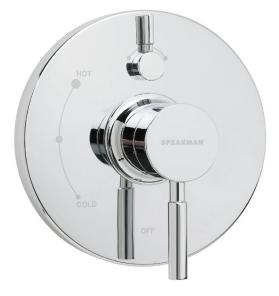

## Neo™ Pressure Balance Valve with Diverter and Trim

# VALVE FEATURES:

- Anti-scald protection
- Pressure balancing ceramic cartridge
- Adjustable temperature limit stop
- Integral stops
- Diverter handle allows for transfer between two water outlets
- 1/2" NPT female tub outlet
- 1/2" sweat shower outlet
- 1/2" sweat inlets
- Includes rough-in trim plate

# TRIM FEATURES:

- Modern style
- Mounting plate with seal
- Metal handles
- Durable plastic template