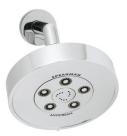

#### FEATURES:

- Neo Shower Head S-3010
- Neo Arm and Flange S-2540
- Neo Pressure Balance Valve and Trim SM-1400-P
- Neo Tub Spout S-1557
- 2.5 gpm (9.5 L/min) flow rate