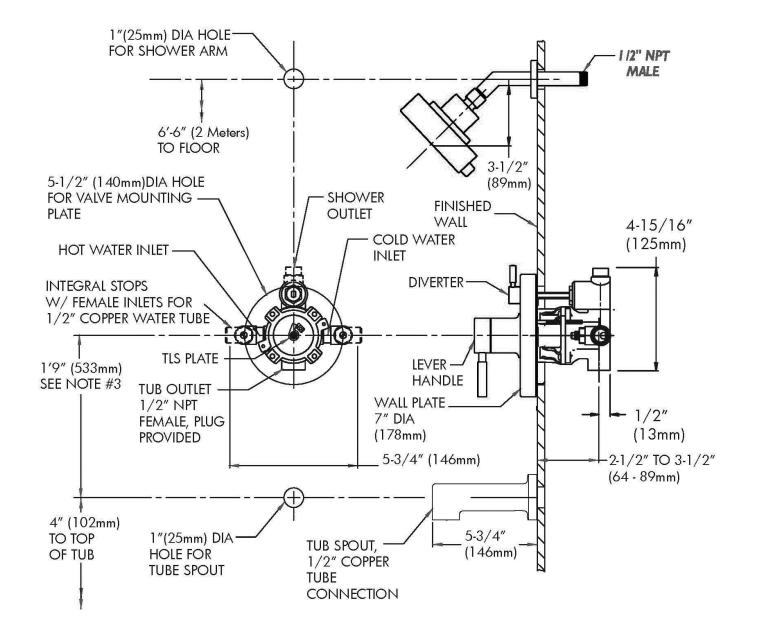

### SM-1430-P

Neo™ Shower Combination

All dimensions are in inches (millimeters) unless otherwise specified and are subject to change without notice.

Architect/Engineer Approval Space: