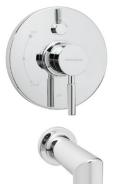

#### Neo™ Shower Combination

#### MODELS:

- SM-1430-P: with S-1557 tub spout
- SM-1410-P: without S-1557 tub spout

#### FEATURES:

- Neo Shower Head S-3010
- Neo Arm and Flange S-2540
- Neo Pressure Balance Valve and Trim SM-1400-P
- Neo Tub Spout S-1557
- 2.5 gpm (9.5 L/min) flow rate