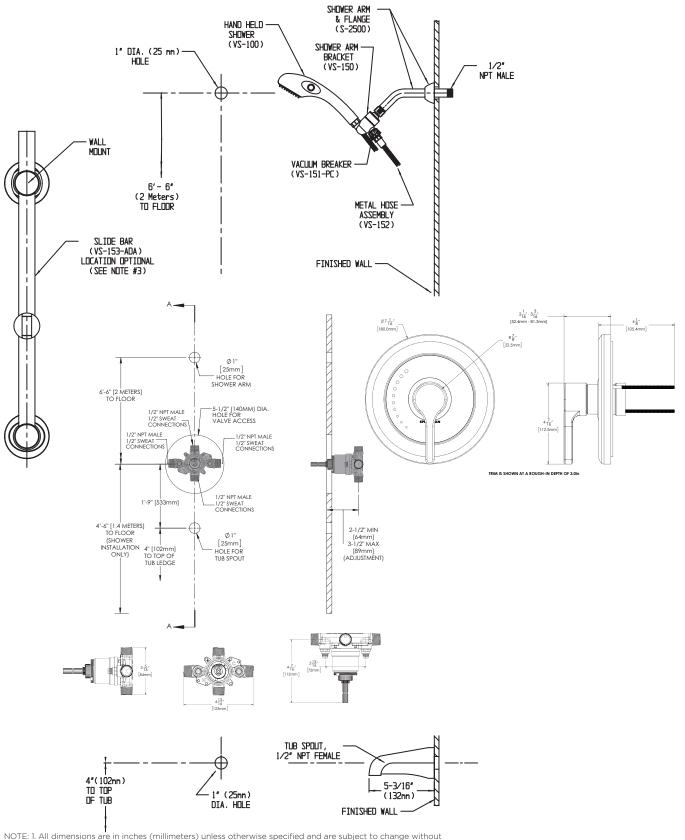

### Sentinel Mark II® Pressure Balance ADA Shower Combination

NOTE: 1. All dimensions are in inches (millimeters) unless otherwise specified and are subject to change without notice. 2. Unless otherwise specified, all inlets and outlets are 1/2" female copper sweat. 3. For ADA mounting locations, consult ADAAG, ANSI Al17.1, or static regulations

## **WARRANTY:**

Visit www.speakman.com for full product warranty information

• See Speakman.com for warranty information

Information continues on next page

NOTE: 1. All dimensions are in inches (millimeters) unless otherwise specified and are subject to change without notice. 2. Unless otherwise specified, all inlets and outlets are 1/2" female copper sweat. 3. For ADA mounting locations, consult ADAAG, ANSI A117.1, or static regulations