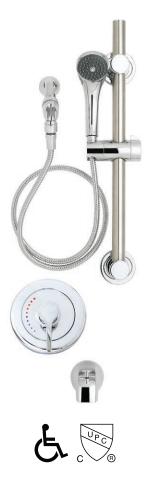

## Sentinel Mark II<sup>®</sup> Pressure Balance ADA Shower Combination

## **FEATURES:**

- Includes Sentinel Mark II® concealed anti-scald balanced pressure shower valve and handheld spray combination.
- Chrome plated brass wall plate with metal index.
- Chrome plated brass lever handle.
- Independent center sleeve allows up to 1 in. of rough-in variation.
- Adjustable temperature limit stop. Brass valve body.
- Pressure balancing & ceramic temperature regulating cartridge with built-in check valves.
- Four port valve with ½ in. NPT Male (1/2 in. copper sweat) inlets and outlets..
- S-1556 chrome plated tub spout diverter.
- In-line vacuum breaker.
- S-2500 shower arm and wall flange.
- VS-100-PC handshower with flow control device reduces flow to 2.5 gpm (9.46 L/min) maximum.
- Chrome 5' metal shower hose, ½ in. NPSF connectors.
- Swivel arm holder.
- 24 in. combination slide bar and grab bar, stainless steel and chrome.

## **OPTIONS:**

• E175: 1.75 gpm (6.6 L/min) flow rate hand shower

#### **STANDARDS:**

- ASSE 1016 certified (shower valve)
- ASME 112.18.1/CSA B125.1 certified (shower valve)
- ADA Compliant