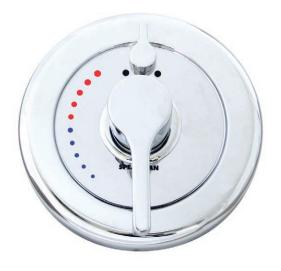

### Sentinel Mark II<sup>®</sup> Balance Pressure Diverter Valve and Trim

# **FEATURES:**

- Sentinel Mark II concealed anti-scald balanced pressure valve with integral diverter and integral stops.
- Chrome plated brass wall plate with metal index.
- Chrome plated brass lever handle.
- Independent center sleeve allows up to 1 in. of rough-in variation.
- Adjustable temperature limit stop.
- Brass valve body.
- Pressure balancing & ceramic temperature regulating cartridge with built-in check valves.
- Can be installed back-to-back.
- · Roughing-in template included.
- Vandal-resistant standard.
- Four port valve with ½ in. NPT Male (1/2 in. copper sweat) inlets and outlets.
- Furnished with ½ in. pipe cap.

### STOCK FINISH: