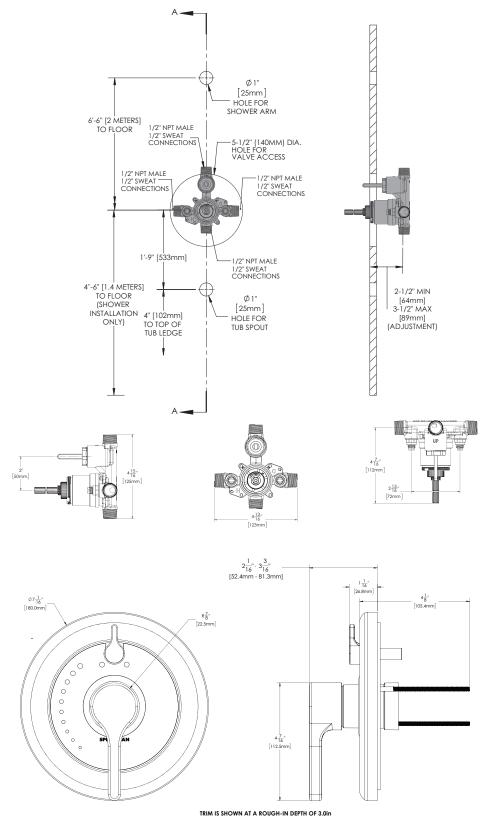

# Sentinel Mark II<sup>®</sup> Balance Pressure Diverter Valve and Trim

NOTE: 1. All dimensions are in inches (millimeters) unless otherwise specified and are subject to change without notice. 2. Unless otherwise specified, all inlets and outlets are 1/2" female copper sweat. 3. For ADA mounting locations, consult ADAAG, ANSI A117.1, or static regulations

#### **WARRANTY:**

Visit www.speakman.com for full product warranty information

- 1 Year Limited Warranty (commercial)
- Limited Lifetime Warranty (residential)

Information continues on next page

NOTE: 1. All dimensions are in inches (millimeters) unless otherwise specified and are subject to change without notice. 2. Unless otherwise specified, all inlets and outlets are 1/2" female copper sweat. 3. For ADA mounting locations, consult ADAAG, ANSI A117.1, or static regulations