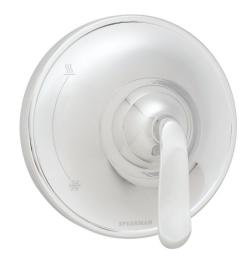

#### TRIM:

- Contemporary style
- Mounting plate with seal
- Metal handle
- Durable plastic trim plate

## STOCK FINISH: