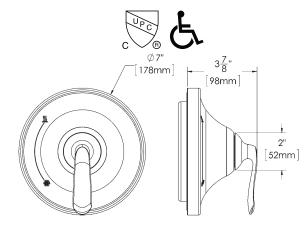

## **STANDARDS:**

- ASME A112.18.1/CSA B125.1 certified
- Meets ASSE 1016
- ADA compliant