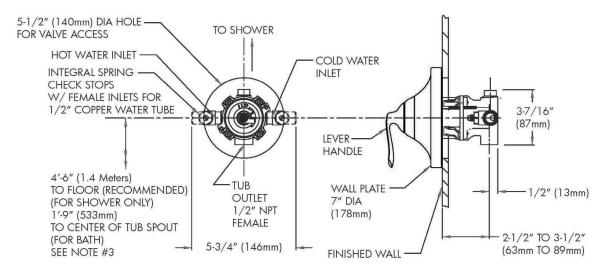

#### **FEATURES:**

- Anti-scald pressure balance valve
- Built-in check valves
- Pressure balancing and ceramic temperature regulating cartridge
- Adjustable temperature limit stop
- Integral stops
- 1/2" NPT female tub outlet
- 1/2" sweat shower outlet
- 1/2" sweat inlets
- Includes rough-in template

#### **WARRANTY:**

Visit www.speakman.com for full product warranty information

• 5 Year Limited

NOTE: 1. All dimensions are in inches (millimeters) unless otherwise specified and are subject to change without notice. 2. Unless otherwise specified, all inlets and outlets are 1/2" female copper sweat. 3. For ADA mounting locations, consult ADAAG, ANSI A117.1, or static regulations. Contractor pack valves & trim kits available.