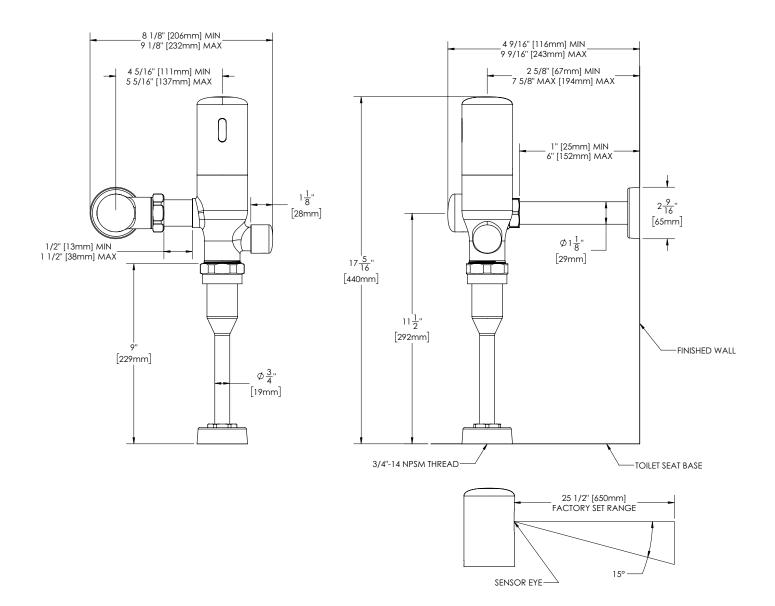

## SV-3005

## Sensorflo Exposed Sensor Battery Urinal Flushometer 0.50 GPF

1. All dimensions are in inches (millimeters) unless otherwise specified and are subject to change without notice.

| P: 800-537-2107      |
|----------------------|
| F: 800-977-2747      |
| W: WWW.SPEAKMAN.COM  |
| R: 02-SEPTEMBER 2021 |