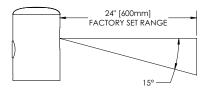

## FEATURES:

- 1.0 gpf (3.8 Lpf) flush volume
- Hard-wired (with included 4x AAA alkaline battery backup)
- Backup battery: 100,000 cycles (1 year)
- Piston valve
- Yellow brass valve body material
- Top spud fixture connection
- 11 1/2" (292mm) rough-in Dimension
- 3/4"-14 NPSM spud coupling
- 3/4"-14 NPT supply pipe
- 3/4" sweat solder adapter with cover tube and escutcheon
- Manual override stem seal, piston cup seal washer, piston sealing washer, stop-body plunger seal, and tailpiece O-ring are molded from chloramine resistant rubber compound
- 2 to 3 second flush delay
- Low battery indicator: Light on sensor window flashes once per second when low, and twice per second when critically low
- Fixed volume bypass with no external adjustment
- Override button located on side of unit
- 3/4" NPT check-stop, adjustable with flat-tipped screwdriver
- Check-stop cap is secured with a set screw for vandal resistance
- Infrared sensor that detects movement 2 feet away and in a 15° downward vertical sweep