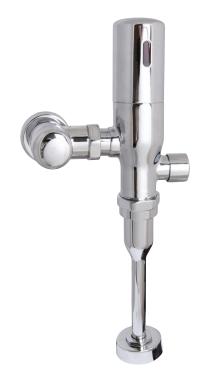

# SV-3110

# **SPEAKMAN**<sup>®</sup>

## Sensorflo Exposed Sensor Wired Urinal Flushometer 1.00 GPF

## FEATURES:

- 1.0 gpf (3.8 Lpf) flush volume
- Hard-wired (with included 4x AAA alkaline battery backup)
- Backup battery: 100,000 cycles (1 year)
- Piston valve
- Yellow brass valve body material
- Top spud fixture connection
- 11 1/2" (292mm) rough-in Dimension
- 3/4"-14 NPSM spud coupling
- 3/4"-14 NPT supply pipe
- 3/4" sweat solder adapter with cover tube and escutcheon
- Manual override stem seal, piston cup seal washer, piston sealing washer, stop-body plunger seal, and tailpiece O-ring are molded from chloramine resistant rubber compound
- 2 to 3 second flush delay
- Low battery indicator: Light on sensor window flashes once per second when low, and twice per second when critically low
- Fixed volume bypass with no external adjustment
- Override button located on side of unit
- 3/4" NPT check-stop, adjustable with flat-tipped screwdriver
- Check-stop cap is secured with a set screw for vandal resistance
- Infrared sensor that detects movement 2 feet away and in a 15° downward vertical sweep