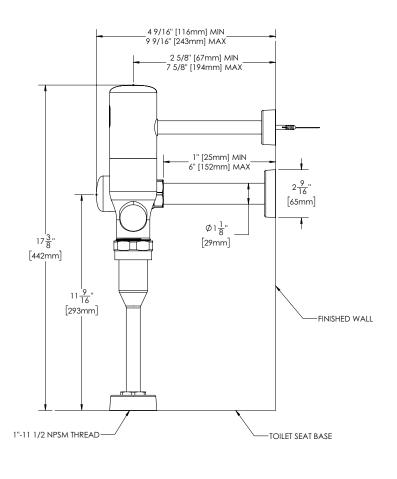

#### Sensorflo Exposed Sensor Wired Urinal Flushometer 1.00 GPF

1. All dimensions are in inches (millimeters) unless otherwise specified and are subject to change without notice.

Architect/Engineer Approval Space: