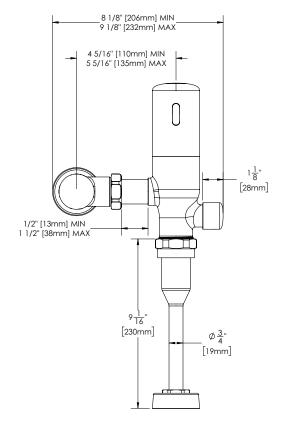

1. All dimensions are in inches (millimeters) unless otherwise specified and are subject to change without notice.

Architect/Engineer Approval Space:

P: 800-537-2107 F: 800-977-2747 W: WWW.SPEAKMAN.COM R: 02-SEPTEMBER 2021