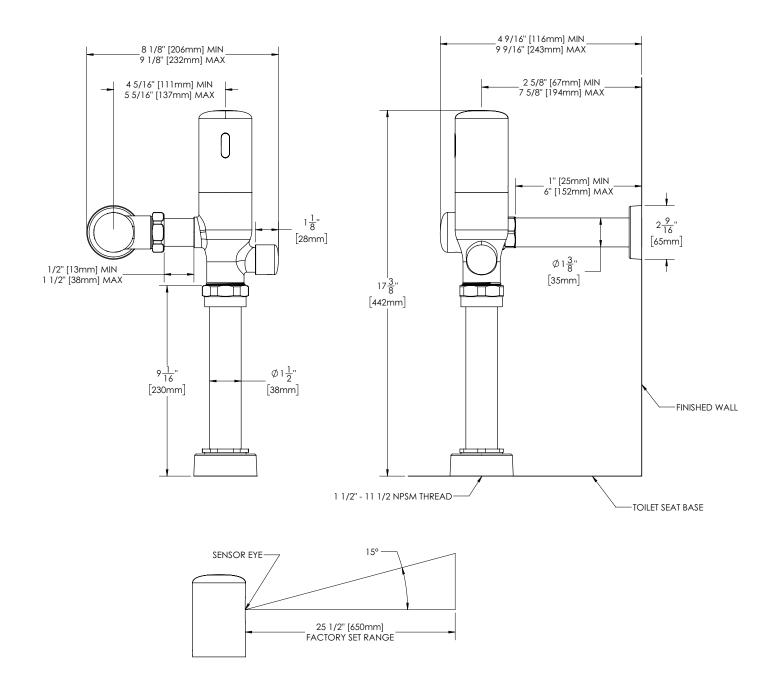

# SV-4012

# **SPEAKMAN<sup>®</sup>**

### Sensorflo Exposed Sensor Battery Water Closet Flushometer 1.28 GPF

1. All dimensions are in inches (millimeters) unless otherwise specified and are subject to change without notice.

| Ρ: | 800-537-2107      |
|----|-------------------|
| F: | 800-977-2747      |
| W: | WWW.SPEAKMAN.COM  |
| R: | 02-SEPTEMBER 2021 |