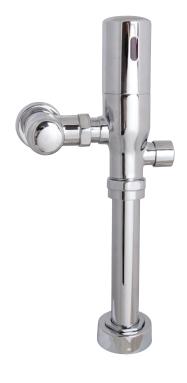

## Sensorflo Exposed Sensor Battery Water Closet Flushometer 1.28 GPF

## FEATURES:

- 1.28 gpf (4.8 Lpf) flush volume
- Battery powered (4x standard AA alkaline batteries, included)
- 300,000 cycles (4 years) battery
- Piston valve
- Yellow brass valve body material
- Top spud fixture connection
- 11 1/2" (292mm) rough-in Dimension
- 1 1/2"-11 1/2 NPSM spud coupling
- 1"-11 1/2 NPT supply pipe
- 1" sweat solder adapter with cover tube and escutcheon
- Manual override stem seal, piston cup seal washer, piston sealing washer, stop-body plunger seal, and tailpiece O-ring are molded from chloramine resistant rubber compound
- 2 to 3 second flush delay
- Low battery indicator: Light on sensor window flashes once per second when low, and twice per second when critically low
- Fixed volume bypass with no external adjustment
- Override button located on side of unit
- 1" NPT check-stop, adjustable with flat-tipped screwdriver
- Check-stop cap is secured with a set screw for vandal resistance
- Infrared sensor that detects movement 2 feet away and in a 15° upward sweep