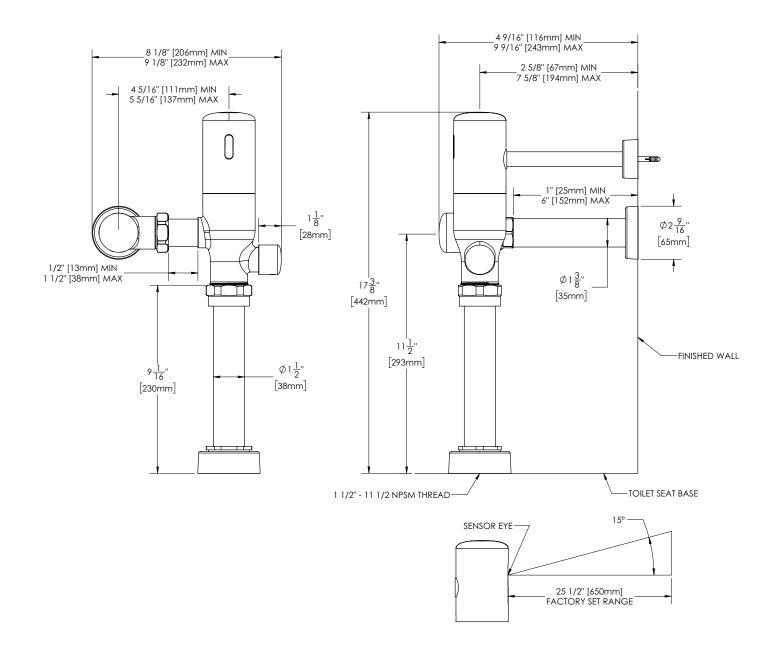

# SV-4116

# **SPEAKMAN<sup>®</sup>**

### Sensorflo Exposed Sensor Wired Water Closet Flushometer 1.60 GPF

1. All dimensions are in inches (millimeters) unless otherwise specified and are subject to change without notice.

P: 800-537-2107 F: 800-977-2747 W: WWW.SPEAKMAN.COM R: 02-SEPTEMBER 2021