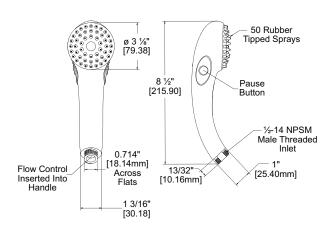

## **FEATURES:**

- Handheld shower with thumb operated pause/trickle option.
- 2.5 gpm (9.46 L/min) maximum
- Non-positive shut-off
- 50 individual spray outlets
- 1/2 in. NPSM inlet thread