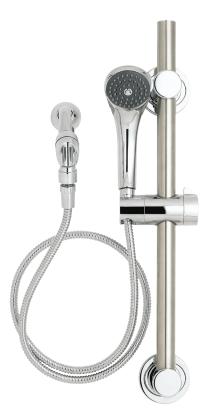

### FEATURES:

- VS-100-PC (chrome) hand shower with arm mount bracket
- 5 ft. metal hose with vacuum breaker
- 24 in. combination slide bar/grab bar.