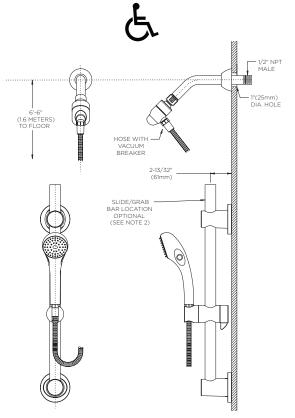

### FEATURES:

- VS-100-PC (chrome) hand shower with arm mount bracket
- 5 ft. metal hose with vacuum breaker
- 24 in. combination slide bar/grab bar.

## **STANDARDS**:

• ADA compliant