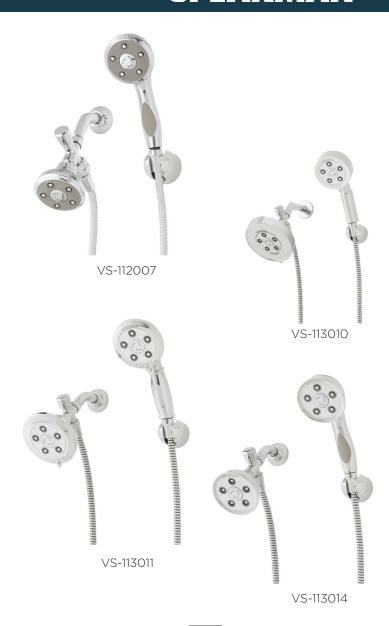

## Wall Mount Combination Units

## **MODELS:**

• VS-112007: S-2007 and VS-2007

• VS-113010: S-3010 and VS-3010

• VS-113011: S-3011 and VS-3011

• VS-113014: S-3014 and VS-3014

## **FEATURES:**

- Chrome-plated brass 2-way pop-up diverter transfers water from the fixed mount shower spray to the hand shower
- Anystream massage hand showers mount either to a combination grab/slide bar or to a wall bracket
- Includes a fixed showerhead
- 5' metal hose
- Vacuum breaker
- Chrome-plated shower arm and flange
- Chrome-plated wall mount (screws and anchors included)
- ½"-14 NPSM and NPT threads
- Two (2) operational diverter settings
- 2.5 gpm (9.5 L/min) flow rate (showers)