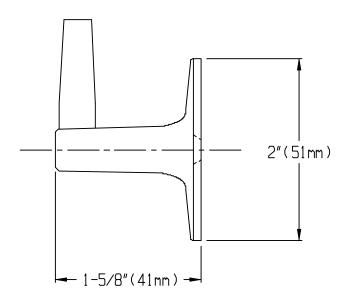

## **ROUGH-IN MEASUREMENTS**

Product improvements may cause specification and dimensional changes without notice.