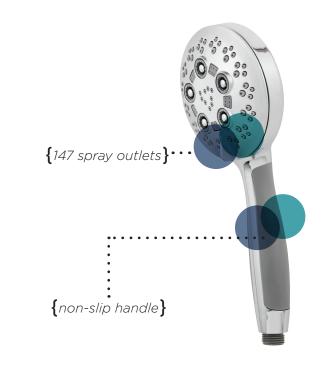

## **RIO HAND SHOWER**

Our Rio Hand Shower is versatilely engineered to deliver 147 sprays that will perfectly match your mood. Featuring five distinct spray patterns, the Rio exists to provide a personal bathing experience.