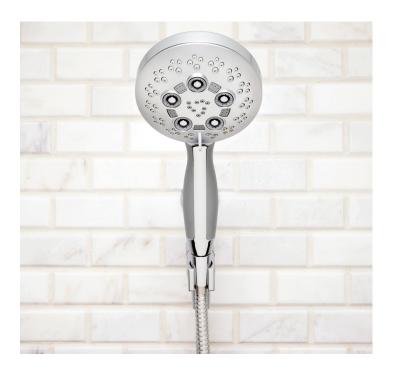

## **RIO HAND SHOWER**

Our Rio Hand Shower is versatilely engineered to deliver 147 sprays that will perfectly match your mood. Featuring five distinct spray patterns, the Rio exists to provide a personal bathing experience.

## **SPRAY SETTINGS**

Simply click the selector tab in either direction to transition between diverse spray patterns.

INTENSE

MASSAGE

RAIN

**PULSATE** 

PAUSE/TRICKLE