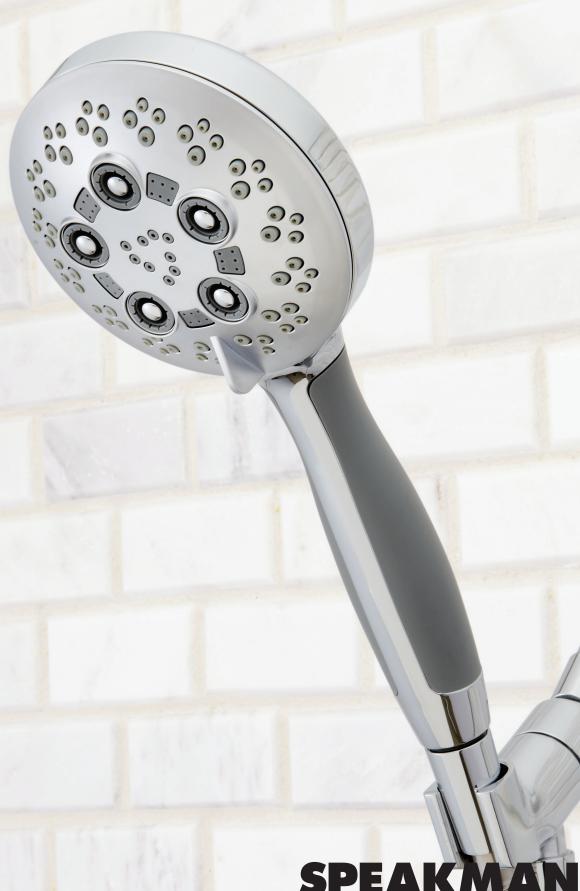

VS-1240

WATER, AS IT WAS INTENDED TO BE EXPERIENCED

## **RIO HAND SHOWER**

Our Rio Hand Shower is versatilely engineered to deliver 147 sprays that will perfectly match your mood. Featuring five distinct spray patterns, the Rio exists to provide a personal bathing experience.