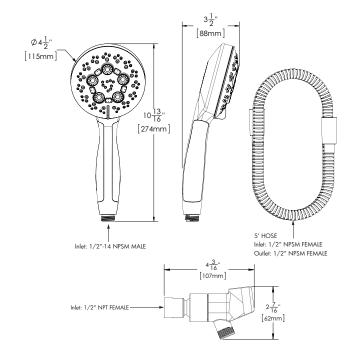

#### **FEATURES:**

- 147 sprays, 5 spray patterns (includes integral pause)
- Spray adjusting faceplate
- · No-Slip rubber handle insert
- Plastic body construction
- Hand held shower has 1/2" -14 NSPM male inlet with check valve
- Includes coordinating shower bracket with 1/2" -14 NPTF female inlet, 1/2" - 14 NPSM male outlet with check valve
- Includes 5' metal hose with (1) 1/2" -14 NPSM female inlet and (1) 1/2"-14 NPSM female outlet
- Corrosion resistant finishes