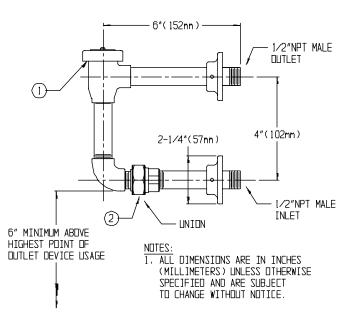

#### **SPECIFICATIONS**

<sup>1</sup>/<sub>2</sub>" NPT MALE INLET AND OUTLET. VACUUM BREAKER ONLY IS APPROVED UNDER ASSE 1001, CSA B64.1.1, & UPC. SHIPPING WEIGHT: 2.2 LBS.

Unscrew inlet union connection. Slip wall flanges onto inlet & outlet pipes. Apply teflon tape or pipe sealant to inlet & outlet pipe threads. Screw inlet pipe into inlet supply piping behind the wall and wrench tighten. Screw assembly with outlet pipe into outlet supply piping behind the wall and tighten into position. With the rubber washer in place, connect union and wrench tighten. Position wall flanges against wall & tighten setscrews. Complete installation of valving and check all connections for leaks.

#### **REPAIR/REPLACEMENT PARTS**

| ITEM NO. | PART OR GROUP NO. | DESCRIPTION       |
|----------|-------------------|-------------------|
| 1        | RPG05-0823        | VACUUM            |
|          |                   | BREAKER           |
|          |                   | <b>REPAIR KIT</b> |
|          |                   | (INTERNAL         |
|          |                   | PARTS             |
|          |                   | ONLY)             |
| 2        | RPG45-0020        | UNION SEAL        |
|          |                   |                   |

### **ROUGH-IN MEASUREMENTS**