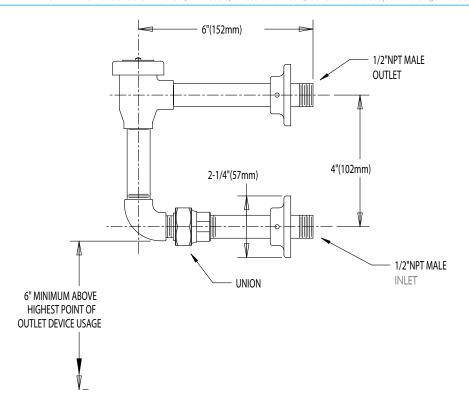

# **WARRANTY:**

• 5 year limited

DIMENSIONS: NOTE: 1. All dimensions are in inches (millimeters) unless otherwise specified and are subject to change without notice.