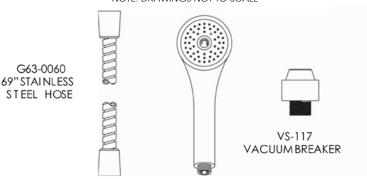

#### DESCRIPTION

Speakman ADA handicap shower system includes hand held shower (VS-100-PC), 69" stainless steel hose (G63-0060), vacuum breaker (VS-117), and a 30" slide bar (VS-123). Connects up to standard shower arm (Not Included). Handheld shower flows 2.5 gpm (9.46 L/min) to meet ANSI A112.18.1/ CSA B125.1 Standard. ADA Compliant.

### **SPECIFICATIONS**

SUPPLY: 1/2" NPSM FEMALE (VS-117)

SHIPPING WEIGHT: 3.3 LBS.

FLOW RATE: 2.5 gpm (9.46 L/min), MAX.,

HAND HELD, VARIABLE

VS-100-PC HAND HELD SHOWER