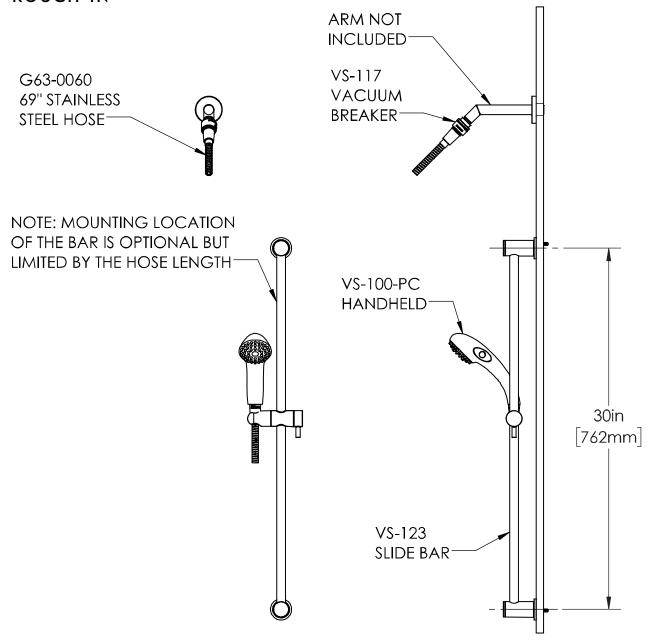

#### DESCRIPTION

Speakman ADA handicap shower system includes hand held shower (VS-100-PC), 69" stainless steel hose (G63-0060), vacuum breaker (VS-117), and a 30" slide bar (VS-123). Connects up to standard shower arm (Not Included). Handheld shower flows 2.5 gpm (9.46 L/min) to meet ANSI A112.18.1/ CSA B125.1 Standard. ADA Compliant.

### **INSTALLATION**

Remove (turn counterclockwise) your existing shower head from the shower arm. Clean the shower arm threads of any debris and wrap teflon tape in the clockwise direction around shower arm threads. Assemble vacuum breaker to shower arm. Hand tighten. Ensure washer is inside connection to prevent leaks. Assemble one end of the hose to the vacuum breaker. Hand tighten firmly. Assemble the hand held shower to the other end of the hose and hand tighten firmly. When installing the bar, the location is optional but restricted by the hose length. Attach bar to wall using fasteners supplied. Slip the hand held shower into the slide bar holder. Adjust height of the holder by loosening the holder lever handle. Tighten handle to lock into place.

## **ROUGH-IN**

# **NOTES:**

- ALL DIMENSIONS ARE IN INCHES (MILLIMETERS UNLESS SPECIFIED) AND ARE SUBJECT TO CHANGE WITHOUT NOTICE.
- 2. VACUUM BREAKER INLET IS 1/2-14 NPSM FEMALE.
- THE LOCATION OF THE SLIDE BAR IS OPTIONAL, BUT RESTRICTED BY THE 69" HOSE LENGTH 3. RUNNING FROM THE SHOWER ARM CONNECTION TO HAND SHOWER.