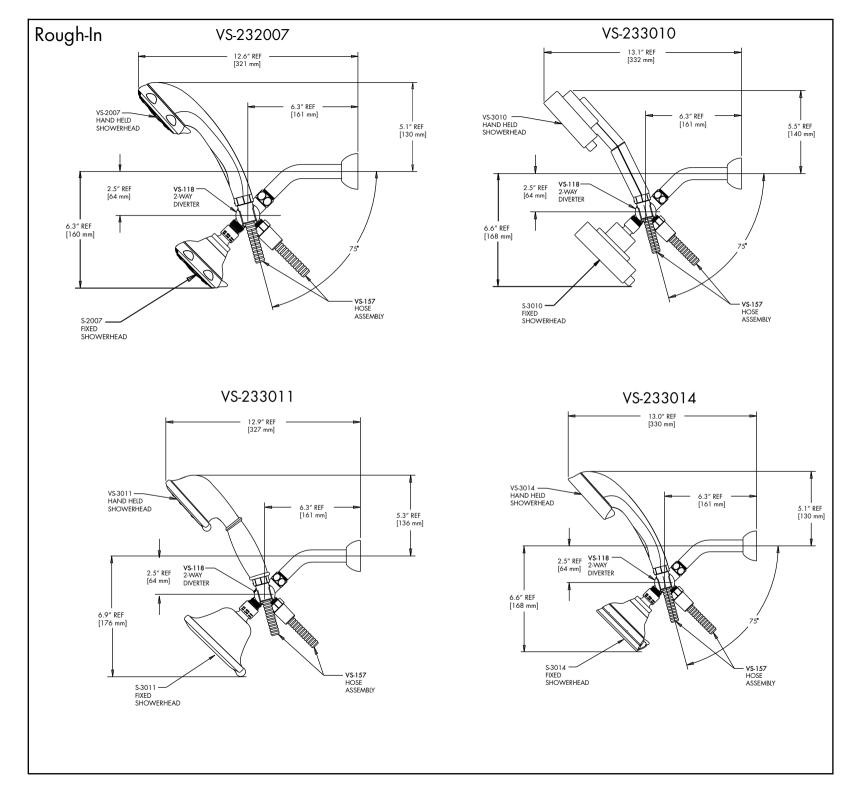

Need Help?

For additional assistance or service call:

**SPEAKMAN** Company 400 Anchor Mill Road New Castle, DE 19720

PHONE: 800-537-2107

EMAIL: customerservice@speakmancompany.com

WEB: www.speakmancompany.com

92-VS-23XXXX-R2

# What You Need To Know:

#### Tools:

Required:

Adjustable Wrench Teflon Tape





#### Helpful:

Phillips Screwdriver



### Important Notes:

Be sure to read instructions thoroughly before beginning installation. Do not overtighten any connections or damage may occur.

## Safety Tips:

Cover your drain to prevent loss of parts.

#### Maintenance:

Keep your Speakman product looking new by cleaning it periodically with a soft cloth. Avoid abrasive cleaners, steel wool, and harsh chemicals as these will dull the finish and void your warranty.