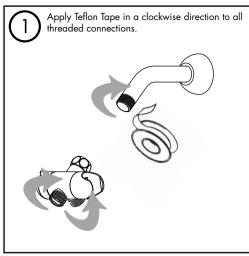

VS-233014

### Need Help?

For additional assistance or service call:

**SPEAKMAN** Company 400 Anchor Mill Road New Castle, DE 19720

PHONE: 800-537-2107

EMAIL: customerservice@speakmancompany.com

WEB: www.speakmancompany.com

92-VS-23XXXX-R2

# What You Need To Know:

#### Tools:

Required:

Adjustable Wrench Teflon Tape





#### Helpful:

Phillips Screwdriver



### Important Notes:

Be sure to read instructions thoroughly before beginning installation. Do not overtighten any connections or damage may occur.

## Safety Tips:

Cover your drain to prevent loss of parts.

#### Maintenance:

Keep your Speakman product looking new by cleaning it periodically with a soft cloth. Avoid abrasive cleaners, steel wool, and harsh chemicals as these will dull the finish and void your warranty.