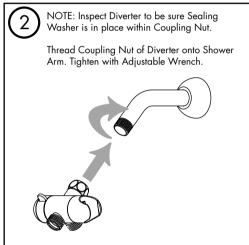

S-233014

### Need Help?

For additional assistance or service call:

**SPEAKMAN** Company 400 Anchor Mill Road New Castle, DE 19720

PHONE: 800-537-2107

EMAIL: customerservice@speakmancompany.com

WEB: www.speakmancompany.com

92-VS-23XXXX-R2

# What You Need To Know:

#### Tools:

Required:

Adjustable Wrench Teflon Tape





#### Helpful:

Phillips Screwdriver



### Important Notes:

Be sure to read instructions thoroughly before beginning installation. Do not overtighten any connections or damage may occur.

## Safety Tips:

Cover your drain to prevent loss of parts.

#### Maintenance:

Keep your Speakman product looking new by cleaning it periodically with a soft cloth. Avoid abrasive cleaners, steel wool, and harsh chemicals as these will dull the finish and void your warranty.