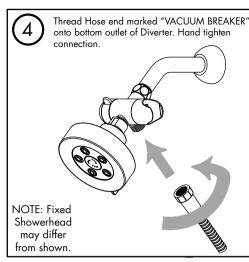

3014

### Need Help?

For additional assistance or service call:

**SPEAKMAN** Company 400 Anchor Mill Road New Castle, DE 19720

PHONE: 800-537-2107

EMAIL: customerservice@speakmancompany.com

WEB: www.speakmancompany.com

92-VS-23XXXX-R2

# What You Need To Know:

#### Tools:

Required:

Adjustable Wrench Teflon Tape





#### Helpful:

Phillips Screwdriver



### Important Notes:

Be sure to read instructions thoroughly before beginning installation. Do not overtighten any connections or damage may occur.

## Safety Tips:

Cover your drain to prevent loss of parts.

#### Maintenance:

Keep your Speakman product looking new by cleaning it periodically with a soft cloth. Avoid abrasive cleaners, steel wool, and harsh chemicals as these will dull the finish and void your warranty.